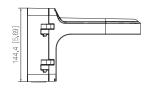

|  |
| Operating Humidity    | <90% (RH)                                                           |  |
| Storage Temperature   | -40 °C to +60 °C (-40 °F to +140 °F)                                |  |
| Storage Humidity      | 10%–90% (RH)                                                        |  |
| Anti-corrosion Level  | Basic protection                                                    |  |
|                       |                                                                     |  |

| Ordering Information |              |                    |
|----------------------|--------------|--------------------|
| Туре                 | Model        | Description        |
| Camera Mount         | DH-PFB206W-B | Wall Mount Bracket |

### Installation



#### Dimensions (mm[inch])





## Package Information

- Wall Mount Bracket × 1
- M4×10 screws × 3
- ST4×25 screws × 4
- Plastic expansion bolt × 4
- S3.0 wrench × 1
- Water Joint × 1
- Mounting Sticker × 1

Rev 002.000 © 2024 Dahua. All rights reserved. Design and specifications are subject to change without notice. The images, specifications and information mentioned in the document are only for reference, and might differ from the actual product.