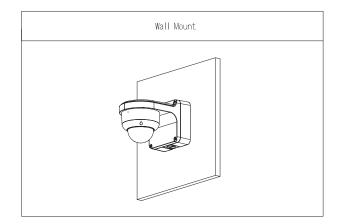

°F)                                |  |
| Operating Humidity    | <90% (RH)                                                           |  |
| Storage Temperature   | -40 °C to +60 °C (-40 °F to +140 °F)                                |  |
| Storage Humidity      | 10%–90% (RH)                                                        |  |
| Anti-corrosion Level  | Basic protection                                                    |  |
|                       |                                                                     |  |

| Ordering Information |              |                    |
|----------------------|--------------|--------------------|
| Туре                 | Model        | Description        |
| Camera Mount         | DH-PFB206W-B | Wall Mount Bracket |

### Installation



#### Dimensions (mm[inch])





## Package Information

- Wall Mount Bracket × 1
- M4×10 screws × 3
- ST4×25 screws × 4
- Plastic expansion bolt × 4
- S3.0 wrench × 1
- Water Joint × 1
- Mounting Sticker × 1

Rev 002.000 © 2024 Dahua. All rights reserved. Design and specifications are subject to change without notice. The images, specifications and information mentioned in the document are only for reference, and might differ from the actual product.