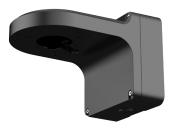

# DH-PFB206W-B Wall Mount Bracket

• Built of aluminum alloy and is cost-effective.

• Suitable for a variety of cameras and is elegant.

#### Structure

| Structure             |                                                                     |  |
|-----------------------|---------------------------------------------------------------------|--|
| Material              | Aluminum alloy                                                      |  |
| Product Dimensions    | 222.0 mm × 160.7 mm × 144.4 mm (8.66" × 6.33" × 5.68") (L × W × H)  |  |
| Appearance Color      | Black                                                               |  |
| Net Weight            | 1.1 kg (2.42 lb)                                                    |  |
| Gross Weight          | 1.5 kg (3.31 lb)                                                    |  |
| Load Bearing          | 3.0 kg (6.61 lb)                                                    |  |
| Installation          | Wall mount                                                          |  |
| Screw Thread Type     | G 3/4                                                               |  |
| Applicable Camera     | Please see "Accessory Selection"                                    |  |
| Packaging Dimensions  | 219.0 mm × 218.0 mm × 275.0 mm (8.62" × 8.56" × 10.83") (L × W × H) |  |
| Environment           |                                                                     |  |
| Operating Temperature | -40 °C to +60 °C (-40 °F to +140 °F)                                |  |
| Operating Humidity    | <90% (RH)                                                           |  |
| Storage Temperature   | -40 °C to +60 °C (-40 °F to +140 °F)                                |  |
| Storage Humidity      | 10%–90% (RH)                                                        |  |
| Anti-corrosion Level  | Basic protection                                                    |  |
|                       |                                                                     |  |