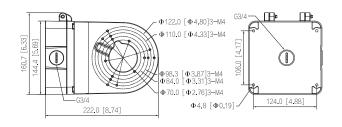

#### Dimensions (mm[inch])

#### Structure

| Structure             |                                                                     |  |
|-----------------------|---------------------------------------------------------------------|--|
| Material              | Aluminum alloy                                                      |  |
| Product Dimensions    | 222.0 mm × 160.7 mm × 144.4 mm (8.66" × 6.33" × 5.68") (L × W × H)  |  |
| Appearance Color      | Black                                                               |  |
| Net Weight            | 1.1 kg (2.42 lb)                                                    |  |
| Gross Weight          | 1.5 kg (3.31 lb)                                                    |  |
| Load Bearing          | 3.0 kg (6.61 lb)                                                    |  |
| Installation          | Wall mount                                                          |  |
| Screw Thread Type     | G 3/4                                                               |  |
| Applicable Camera     | Please see "Accessory Selection"                                    |  |
| Packaging Dimensions  | 219.0 mm × 218.0 mm × 275.0 mm (8.62" × 8.56" × 10.83") (L × W × H) |  |
| Environment           |                                                                     |  |
| Operating Temperature | -40 °C to +60 °C (-40 °F to +140 °F)                                |  |
| Operating Humidity    | <90% (RH)                                                           |  |
| Storage Temperature   | -40 °C to +60 °C (-40 °F to +140 °F)                                |  |
| Storage Humidity      | 10%–90% (RH)                                                        |  |
| Anti-corrosion Level  | Basic protection                                                    |  |
|                       |                                                                     |  |