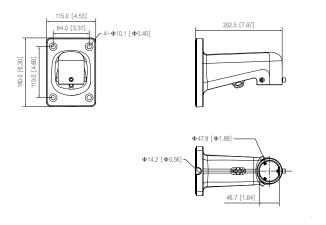

|
| Packaging Dimensions | 239 mm × 119 mm × 177 mm (9.41" × 4.69" × 6.97")<br>(L × W × H)    |

#### Environment

| Operating Temperature | -40 °C to +60 °C (-40 °F to +140 °F) |
|-----------------------|--------------------------------------|
| Operating Humidity    | <90% (RH)                            |
| Storage Temperature   | -40 °C to +60 °C (-40 °F to +140 °F) |
| Storage Humidity      | 10%-90% (RH)                         |
| Anti-corrosion Level  | Basic Protection                     |

| Ordering Information |            |                    |
|----------------------|------------|--------------------|
| Туре                 | Model      | Description        |
| Camera<br>Mount      | DH-PFB305W | Wall Mount Bracket |

## Installation



# Dimensions (mm[inch])



# **Package Information**

- Wall mount bracket × 1
- M6×14 screw × 3
- S5.0 wrench × 1