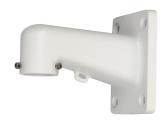

# DH-PFB305W

Wall Mount Bracket

- · Built of aluminum alloy.
- · Suitable for a variety of cameras and is elegant.

#### Structure

| Casing Material      | Aluminum alloy                                                     |
|----------------------|--------------------------------------------------------------------|
| Product Dimensions   | 202.5 mm × 115.0 mm × 160.0 mm (7.97" × 4.53" × 6.30") (L × W × H) |
| Appearance Color     | White                                                              |
| Net Weight           | 0.64 kg (1.41 lb)                                                  |
| Gross Weight         | 0.81 kg (1.79 lb)                                                  |
| Load Bearing         | 5.0 kg (11.02 lb)                                                  |
| Installation         | Wall mount                                                         |
| Applicable Model     | Please see "Camera Accessories Selection"                          |
| Packaging Dimensions | 239 mm × 119 mm × 177 mm (9.41" × 4.69" × 6.97")<br>(L × W × H)    |