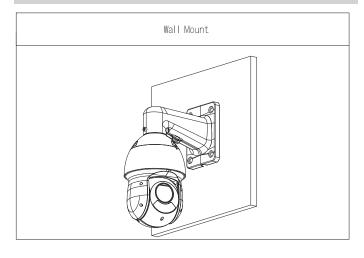

ies Selection"                          |
| Packaging Dimensions | 239 mm × 119 mm × 177 mm (9.41" × 4.69" × 6.97")<br>(L × W × H)    |

#### Environment

| Operating Temperature | -40 °C to +60 °C (-40 °F to +140 °F) |
|-----------------------|--------------------------------------|
| Operating Humidity    | <90% (RH)                            |
| Storage Temperature   | -40 °C to +60 °C (-40 °F to +140 °F) |
| Storage Humidity      | 10%-90% (RH)                         |
| Anti-corrosion Level  | Basic Protection                     |

| Ordering Information |            |                    |
|----------------------|------------|--------------------|
| Туре                 | Model      | Description        |
| Camera<br>Mount      | DH-PFB305W | Wall Mount Bracket |

## Installation



# Dimensions (mm[inch])



# **Package Information**

- Wall mount bracket × 1
- M6×14 screw × 3
- S5.0 wrench × 1