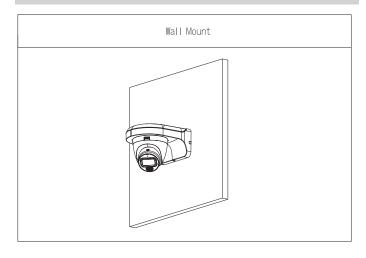

n"                         |
| Packaging Dimensions | 172.0 mm × 137.0 mm × 86.0 mm (6.77" × 5.39" × 3.39") (L × W × H) |

#### Environment

| Operating Temperature | -40 °C to +60 °C (-40 °F to +140 °F) |
|-----------------------|--------------------------------------|
| Operating Humidity    | < 90% (RH)                           |
| Storage Temperature   | -40 °C to +60 °C (-40 °F to +140 °F) |
| Storage Humidity      | 10%-90% (RH)                         |
| Anti-corrosion Level  | Basic Protection                     |

| Ordering Information   |             |                    |
|------------------------|-------------|--------------------|
| Туре                   | Model       | Description        |
| Camera<br>Mount Series | DH-PFB2204W | Wall Mount Bracket |

#### Installation



## Dimensions (mm[inch])



## **Package Information**

- Wall mount bracket × 1
- M4×10 screw × 4
- ST4×25 screw × 4
- Plastic anchor × 4
- S3.0 wrench  $\times$  1