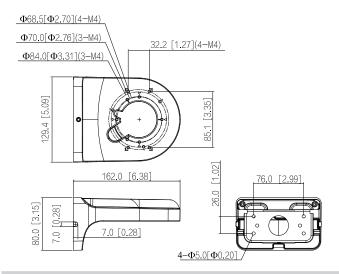

## Dimensions (mm[inch])

## Structure

| Casing Material      | SGCC; Aluminum alloy                                              |
|----------------------|-------------------------------------------------------------------|
| Product Dimensions   | 162.0 mm × 129.4 mm × 80.0 mm (6.38" × 5.09" × 3.15") (L × W × H) |
| Appearance Color     | White                                                             |
| Net Weight           | 0.49 kg (1.08 lb)                                                 |
| Gross Weight         | 0.57 kg (1.26 lb)                                                 |
| Load Bearing         | 1.0 kg (2.20 lb)                                                  |
| Installation         | Wall mount                                                        |
| Applicable Model     | Please see "Camera Accessories Selection"                         |
| Packaging Dimensions | 172.0 mm × 137.0 mm × 86.0 mm (6.77" × 5.39" × 3.39") (L × W × H) |