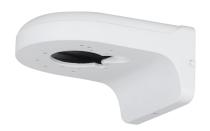

# DH-PFB2204W

Wall Mount Bracket

- · Built of aluminum alloy and SGCC material.
- · Suitable for a variety of cameras and is elegant.

## Structure

| Casing Material      | SGCC; Aluminum alloy                                              |
|----------------------|-------------------------------------------------------------------|
| Product Dimensions   | 162.0 mm × 129.4 mm × 80.0 mm (6.38" × 5.09" × 3.15") (L × W × H) |
| Appearance Color     | White                                                             |
| Net Weight           | 0.49 kg (1.08 lb)                                                 |
| Gross Weight         | 0.57 kg (1.26 lb)                                                 |
| Load Bearing         | 1.0 kg (2.20 lb)                                                  |
| Installation         | Wall mount                                                        |
| Applicable Model     | Please see "Camera Accessories Selection"                         |
| Packaging Dimensions | 172.0 mm × 137.0 mm × 86.0 mm (6.77" × 5.39" × 3.39") (L × W × H) |