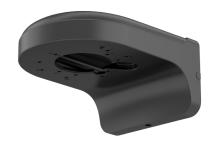

# DH-PFB2204W-B

Wall Mount Bracket

- · Built of aluminum alloy and SGCC material.
- · Suitable for a variety of cameras and is elegant.

## Structure

| Casing Material      | SGCC; Aluminum alloy                                              |
|----------------------|-------------------------------------------------------------------|
| Product Dimensions   | 162.0 mm × 129.4 mm × 80.0 mm (6.38" × 5.09" × 3.15") (L × W × H) |
| Appearance Color     | Black                                                             |
| Net Weight           | 0.49 kg (1.08 lb)                                                 |
| Gross Weight         | 0.57 kg (1.26 lb)                                                 |
| Load Bearing         | 1.0 kg (2.20 lb)                                                  |
| Installation         | Wall mount                                                        |
| Applicable Model     | Please see "Camera Accessories Selection"                         |
| Packaging Dimensions | 172.0 mm × 137.0 mm × 86.0 mm (6.77" × 5.39" × 3.39") (L × W × H) |