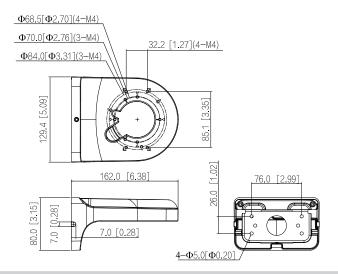

# Dimensions (mm[inch])

## Structure

| Casing Material      | SGCC; Aluminum alloy                                              |
|----------------------|-------------------------------------------------------------------|
| Product Dimensions   | 162.0 mm × 129.4 mm × 80.0 mm (6.38" × 5.09" × 3.15") (L × W × H) |
| Appearance Color     | Black                                                             |
| Net Weight           | 0.49 kg (1.08 lb)                                                 |
| Gross Weight         | 0.57 kg (1.26 lb)                                                 |
| Load Bearing         | 1.0 kg (2.20 lb)                                                  |
| Installation         | Wall mount                                                        |
| Applicable Model     | Please see "Camera Accessories Selection"                         |
| Packaging Dimensions | 172.0 mm × 137.0 mm × 86.0 mm (6.77" × 5.39" × 3.39") (L × W × H) |