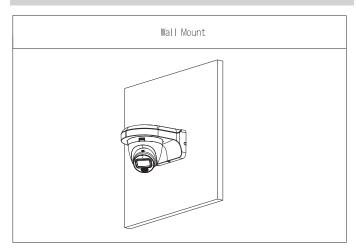

|
| Packaging Dimensions | 172.0 mm × 137.0 mm × 86.0 mm (6.77" × 5.39" × 3.39") (L × W × H) |

#### Environment

| Operating Temperature | -40 °C to +60 °C (-40 °F to +140 °F) |
|-----------------------|--------------------------------------|
| Operating Humidity    | < 90% (RH)                           |
| Storage Temperature   | -40 °C to +60 °C (-40 °F to +140 °F) |
| Storage Humidity      | 10%-90% (RH)                         |
| Anti-corrosion Level  | Basic Protection                     |

| Ordering Information   |               |                    |
|------------------------|---------------|--------------------|
| Туре                   | Model         | Description        |
| Camera<br>Mount Series | DH-PFB2204W-B | Wall Mount Bracket |

## Installation



# Dimensions (mm[inch])



# **Package Information**

- Wall mount bracket × 1
- M4×10 screw × 4
- ST4×25 screw × 4
- Plastic anchor × 4
- S3.0 wrench  $\times$  1