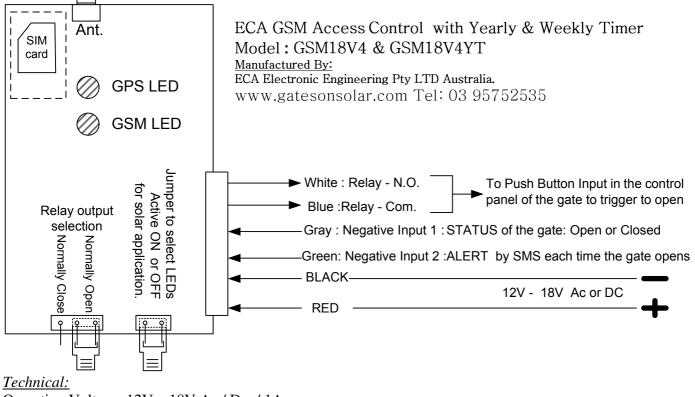

The unit has an option of using two of its inputs "STATUS" and "ALERT" for checking the gate's current status (open or close) and also using the second input "ALERT" to send "customized" SMS message to alert him each time the gate opens or whenever there is someone at the gate asking to gain access to the property.

Operating Voltage: 12V – 18V Ac / Dc. / 1Amp Size: 70W x 105L x 25D mm GAM 3G 4G Mini SIM card.

## Connection Diagram