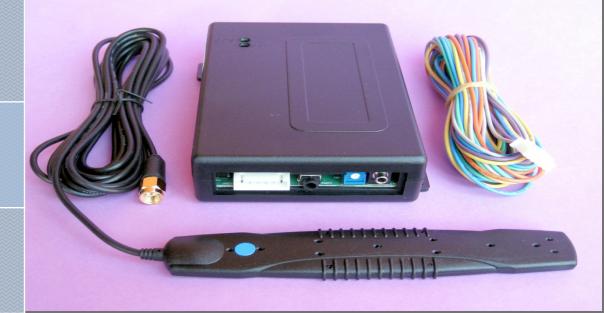

Operating Voltage: 12V – 18V Ac / Dc. / 1Amp Size: 70W x 105L x 25D mm GAM 3G 4G Mini SIM card.