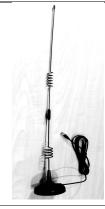

Model: ECA505 High Gain 3G / 4G GSM antenna with magnet base for areas with poor reception. Amplification of the signal by X 5, with magnetic base.

3. Antenna Dimensions: (Unit: mm)

Model: GSM-Ant-Magnetic

3G / 4G GSM antenna with magnet base for metal surface.