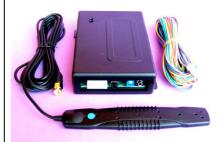

## Model GSM-18VYT

Remote Yearly and Weekly programmable timer with Professional GSM Access Control. In addition to its weekly timer the unit allows programming public holydays and specific time intervals for each day of 12 months ahead. This allows triggering the gate / door to stay open or close in a specific days and time intervals. The unit also Includes professional GSM access control for up to 3000 users to open the gate with mobile phones with no cost of a call and no range limit. The unit also can be programmed with 1000 "Special Users" which have limited access and can enter only on specific days of the week and within specific interval of times. Moreover, the unit sets the local time for daylight saving automatically twice a year without the need of setting it manually. All the programming is done by SMS. Ideal for schools factories and public facilities.