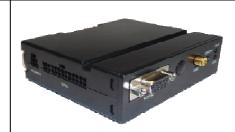

## Model GSM-18V4.1

Stand Alone GSM ACCESS CONTROL

Program up to 3000 users to open the gate with mobile phones with

## NO cost of a call & NO limit of range.

Enables programming 400 "special users" to access on special days of the week at special times.

Easy installation - four wires only.

Programmable by SMS commands.