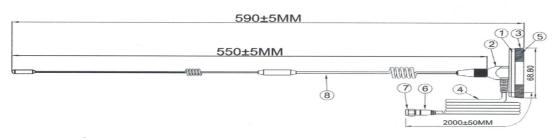

Model: ECA505 High Gain 3G / 4G GSM antenna with magnet base for areas with poor reception. Amplification of the signal by X 5, with magnetic base.

3. Antenna Dimensions: (Unit: mm)

Model: GSM-Ant-Magnetic