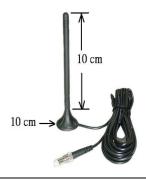

Model: ECA505 High Gain 3G / 4G GSM antenna with magnet base for areas with poor reception. Amplification of the signal by X 5, with magnetic base.

3. Antenna Dimensions: (Unit: mm)

Model: GSM-Ant-Magnetic