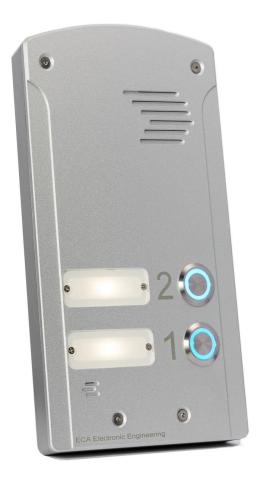

## Model GSM18V82 / Two Channel GSM wireless intercom

Suitable for two units or apartments in an anti-vandal metal door station.

- Wireless intercom with no range limit.
- All in one anti-vandal waterproofed door station.
- Easy Installation four wires only.
- Surface and flash mounted option in one unit.
- FM sound quality with GSM noise and echo filter.
- 1000 users can open the gate by mobile phone at NO cost of a call.
- Separate outputs to open two different gates
- Illuminated name tags and bush buttons available.
- Programmable by SMS commands.

## Models:

GSM18V82 - Single button GSM intercom with GSM access control

GSM18V82L - The same as above + illuminated push button in Blue light

GSM18V82S - For Solar with low current consumption - Sleep mode function