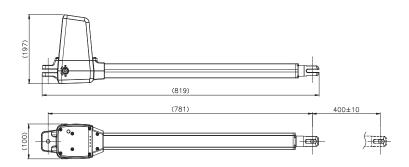

otor voltage             | 24 Volts DC |  |
|---------------------------|-------------|--|
| Max gate weight           | 200kg       |  |
| Max gate length           | 2.5 metres  |  |
| Peak thrust               | 2000N       |  |
| Operation stroke          | 400mm       |  |
| Typical gate opening time | 10-15sec    |  |
| Duty cycle                | 20%         |  |
| Operating temperature     | -20°C~50°C  |  |

# **Typical installation**



- 1 Intelligent control box
- 2 iS260 motor
- 3 PE1500 photo electric beam
- 4 Reflector for PE1500
  - Vehicle detector

## Kit contents



Intelligent control box with built-in receiver



iS260D dual swing motors with limit switch



3 x Keyring remotes with frequency hopping



Long range reflector type photo electric beam

## **Dimensions**



# Ordering Code

| PART NUMBERS | DESCRIPTION            |
|--------------|------------------------|
| iS260D       | Dual swing motor kit   |
| iS260        | Single swing motor kit |

# **Optional Accessories**



#### **Wireless Keypad**

Wireless keypad 433MHz wireless keypad



#### **GSM Gate Opener**

Open your gate with your mobile phone for free!



## **Locking Actuator**

- 12 Volts DC
- 50mm Stroke
- 20mm Stainless
  - Steel Pin

#### **Backup Batteries**



24 Volt, 7Ah rechargeable lead acid battery



#### **Vehicle Detector**

- 12, 24 or 240 Volts
- 1 or 2 loops
- ) Medium or high sensitivity



#### **Flashing Lights**

- ) 12 or 24 Volts DC
- ) Red, Blue & Amber
- 90 Flashes \ min