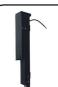

24 Volt motor, Suitable for gates up to 2.5 metres and 200kg

# SWING GATE OPENERS

- ) Easy installation
- ) Soft start and soft stop
- ) Ideal for domestic gates
- ) iS260 : Single motor kit iS260D : Double motor kit
- ) Ultra quite operation yet powerful
- ) Uses Elsema's MC card with Eclipse® operating system

IDEAL FOR DOMESTIC GATES

## **TECHNICAL DATA**

| Motor voltage             | 24 Volts DC |  |
|---------------------------|-------------|--|
| Max gate weight           | 200kg       |  |
| Max gate length           | 2.5 metres  |  |
| Peak thrust               | 2000N       |  |
| Operation stroke          | 400mm       |  |
| Typical gate opening time | 10-15sec    |  |
| Duty cycle                | 20%         |  |
| Operating temperature     | -20°C~50°C  |  |