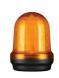

#### **Flashing Lights**

- ) 12 or 24 Volts DC
- ) Red, Blue & Amber
- 90 Flashes \ min