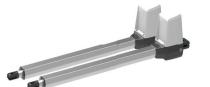

# **Typical installation**

- 1 Intelligent control box
- 2 iS260 motor
- 3 PE1500 photo electric beam
- 4 Reflector for PE1500
  - Vehicle detector

## Kit contents

Intelligent control box with built-in receiver

iS260D dual swing motors with limit switch

3 x Keyring remotes with frequency hopping

Long range reflector type photo electric beam