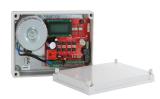

## Kit contents

Intelligent control box with built-in receiver

iS260D dual swing motors with limit switch

3 x Keyring remotes with frequency hopping

Long range reflector type photo electric beam