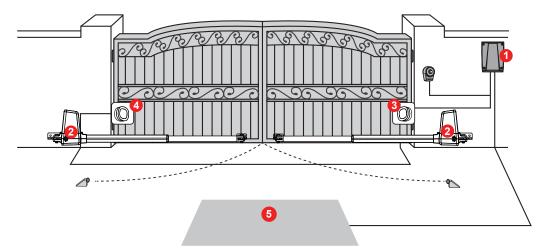

# **Typical installation**

- 1 Intelligent control box
- 2 iS260 motor
- 3 PE1500 photo electric beam
- 4 Reflector for PE1500
  - Vehicle detector