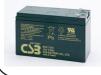

box
- 2 iS260 motor
- 3 PE1500 photo electric beam
- 4 Reflector for PE1500
  - Vehicle detector

## Kit contents



Intelligent control box with built-in receiver



iS260D dual swing motors with limit switch



3 x Keyring remotes with frequency hopping



Long range reflector type photo electric beam

## **Dimensions**



# Ordering Code

| PART NUMBERS | DESCRIPTION            |
|--------------|------------------------|
| iS260D       | Dual swing motor kit   |
| iS260        | Single swing motor kit |

# **Optional Accessories**



#### **Wireless Keypad**

Wireless keypad 433MHz wireless keypad



#### **GSM Gate Opener**

Open your gate with your mobile phone for free!



## **Locking Actuator**

- 12 Volts DC
- 50mm Stroke
- 20mm Stainless
  - Steel Pin

#### **Backup Batteries**



24 Volt, 7Ah rechargeable lead acid battery



#### **Vehicle Detector**

- 12, 24 or 240 Volts
- 1 or 2 loops
- ) Medium or high sensitivity



#### **Flashing Lights**

- ) 12 or 24 Volts DC
- ) Red, Blue & Amber
- 90 Flashes \ min