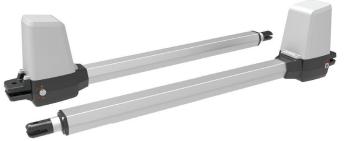

## Kit contents

Intelligent control box with built-in receiver

iS260D dual swing motors with limit switch

3 x Keyring remotes with frequency hopping

Long range reflector type photo electric beam

# Ordering Code

| PART NUMBERS | DESCRIPTION            |
|--------------|------------------------|
| iS260D       | Dual swing motor kit   |
| iS260        | Single swing motor kit |