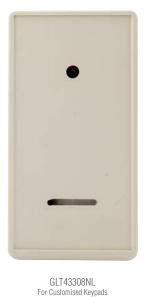

## 433MHz Hand-held 8 Channel Gigalink® Transmitters

GLT43308NC

- **FEATURES**
- Hand-held transmitter
- Available with 8 channels
- Built-in LED indicates button activation
- > Compatible with all GLR433 series receivers
- Over 4 billion code combinations
- Available with customised front label, brand it with your own company logo. NL Version
- > Available with no case to allow OEM manufacturers to use their own case. NC Version