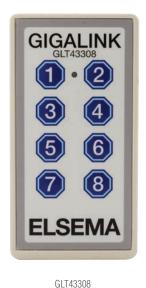

# **GLT43308, GLT43308NL and GLT43308NC**

## 433MHz Hand-held 8 Channel Gigalink® Transmitters

GLT43308NC

- **FEATURES**
- Hand-held transmitter
- Available with 8 channels
- Built-in LED indicates button activation
- > Compatible with all GLR433 series receivers
- Over 4 billion code combinations
- Available with customised front label, brand it with your own company logo. NL Version
- > Available with no case to allow OEM manufacturers to use their own case. NC Version

## **DESCRIPTION**

The hand-held Gigalink® transmitters are the most advanced remote control technology available in the world today. Gigalink® is an invention that has revolutionised the entire remote control technology including Elsema's earlier version of