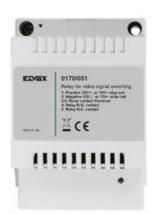

## Vimar - 0170/051 - Relay for video signal switching

**Code** 0170/051

**Family** ELVOX Door entry / Universal components /

System components

**Description** Relay for video signal switching

**Long** 3 A 230 V~ change-over relay for switching the

**Description** video signal from the entrance panel camera to

an additional camera, power supply 12 Vd.c. or

Va.c., installation on DIN rail (60715 TH35),

occupies 4 modules size 17.5 mm

**Product Status** 3 - Active

#### Technical data

Class group: Communication technique

Class: Mounting accessories for door communicat

Suitable for: Outdoor station

Material: Other

Mounting method: Surface mounted

(plaster)

Colour: Grey