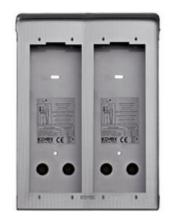

## Vimar - 1E22 - 2x2M cover plates surf.mount. box, steel

| Code                      | 1E22                                                                                                                    |
|---------------------------|-------------------------------------------------------------------------------------------------------------------------|
| Family                    | ELVOX Door entry / Universal components /<br>1200 panel                                                                 |
| Description               | 2x2M cover plates surf.mount. box, steel                                                                                |
| Long Description          | Surface mounting box with rainproof trim for<br>2 x 2-module cover plates, stainless steel.<br>Dimensions: 220x296x74mm |
| Product Status            | 3 - Active                                                                                                              |
| Minimum order<br>quantity | 1 NR                                                                                                                    |

## Technical data

Class group: Communication technique Class: Mounting frame for door station Number of units: 4 Anti-theft protection integrab: No Material: Steel Colour: Grey

Mounting method: Surface mounted (plaster) Width: 224 mm Depth: 74 mm