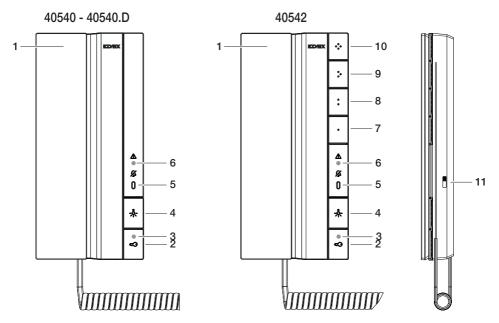

# Handset entryphone 40540 - 40542 - 40540.D

Keys and status LEDs (Front view)

### 1 - Handset

### Buttons (Default functions) and signals:

- Door Opening (Lock): it activates the outdoor station lock; with the handset released outside a conversation, it makes a call to the switchboard.
- 3 Signalling (white LED):
  - incoming call, flashing (0.5 s on 0.5 s off).
  - · door open, permanently lit.
  - automatic lock release active, brief flashing (0.2 s on / 4.8 s off).
  - door open and automatic lock release active, permanently lit with short power-off (0.2 s off / 4.8 s on).
- 4 Auxiliary activation (stair light): it activates the first relay of the Due fili system (Aux 1).
- 5 Ringtone volume indicator: Ringtone mute / Level 1 / Level 2 / Level 3.
- 6 Signalling (red LED):
  - First start-up, or when power is restored, flashing for approximately 15 sec.
  - Alert, rapid flashing (0.1 s on 0.1 s off).
  - missed call from switchboard, permanently lit with short power-off (9.8 s on 0.2 s off).
- 7 Push button 1: it activates the second relay of the Due fili system (69RH/ 69PH).
- 8 Push button 2: "General" apartment intercom call.
- 9 Push button 3: F1 last entrance panel called.
- 10 Push button 4: F2 last entrance panel called.
- 11- Call ringtone volume and signal tone control, on three levels plus muting. The ringtone and signal tone muting does not disable the CH output.

Note: the functions associated with the 🧐 ", k, •, •, •, •, bush buttons can be modified via programming, to perform other auxiliary functions or intercom calls.

 $(\Box)$