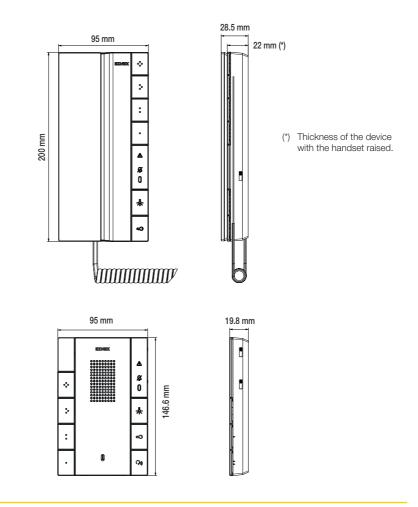

equency function for hearing aids (Teleloop)                                                                                                                                                                                                                                                                                                                          | -            | ✓            | _            | ~            |



## Technical data

- Absorption in standby 10 mA; maximum current 100 mA (40540, 40542, 40540.D), 140 mA (40547)
- Power supply: from BUS terminals 1, 2 rated voltage 28VDC
- Ambient class: Class A1 (indoor use)
- IP30 protection degree
- Operating temperature: (-5 °) (+40) °C (indoor use)
- Operating environment humidity: 10 / 80% (non-condensing)

## **Dimensional data**





# Handset entryphone 40540 - 40542 - 40540.D

Keys and status LEDs (Front view)



### 1 - Handset

### Buttons (Default functions) and signals:

- Door Opening (Lock): it activates the outdoor station lock; with the handset released outside a conversation, it makes a call to the switchboard.
- 3 Signalling (white LED):
  - incoming call, flashing (0.5 s on 0.5 s off).
  - · door open, permanently lit.
  - automatic lock release active, brief flashing (0.2 s on / 4.8 s off).
  - door open and automatic lock release active, permanently lit with short power-off (0.2 s off / 4.8 s on).
- 4 Auxiliary activation (stair light): it activates the first relay of the Due fili system (Aux 1).
- 5 Ringtone volume indicator: Ringtone mute / Level 1 / Level 2 / Level 3.
- 6 Signalling (red LED):
  -