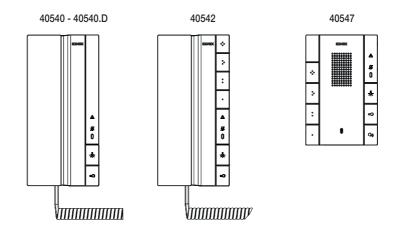

# **General information**

Voxie entryphone for Due Fili Plus system.

- 40540 Voxie handset entryphone for Due Fili Plus system with 2 push buttons for door lock release and auxiliary service (stair light) functions, surface mounting
- 40542 Voxie handset entryphone for Due Fili Plus system with 6 push buttons for door lock release and auxiliary service (stair light) functions, 4 programmable push buttons for auxiliary functions and services, surface mounting
- 40540.D Voxie handset entryphone for Due Fili Plus system with 2 push buttons for door lock release and auxiliary service (stair light) functions, teleloop for hearing aids, surface mounting
- 40547 Voxie hands-free entryphone for Due Fili Plus system with 7 push buttons for answer, door lock release and auxiliary service (stair light) functions, 4 programmable push buttons for auxiliary functions and services, surface mounting