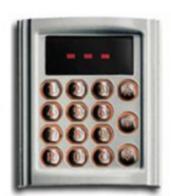

# Vimar - 8015 - Keypad module for lock, light grey

**Code** 8015

**Family** ELVOX Door entry / Universal components

/ 8000 panel

**Description** Keypad module for lock, light grey

**Long Description** Keypad module for opening an encoded

lock, for use with control panel unit 9050,

light grey RAL 7035

**Product Status** 2 - Will be discontinued

Minimum order

quantity

1 NR

#### Technical data

Class group: Communication technique

Class: Mounting accessories for door communicat Mounting method: Flush mounted

**Suitable for**: Outdoor station (plaster)

Material: Other