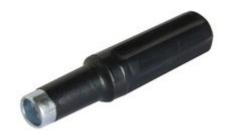

# Vimar - R205 - Oval-head key for security screws

Code R205

Family ELVOX Door entry / Spare parts /

System components

**Description** Oval-head key for security screws

**Product Status** 3 - Active

Minimum order