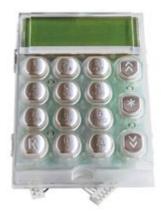

# Vimar - R792 - Keypad with display for 89F4, 89F7

Code R792

Family ELVOX Door entry / Spare

parts / 8000 panel

**Description** Keypad with display for 89F4,

89F7

**Product Status** 3 - Active

Minimum order quantity 1 NR