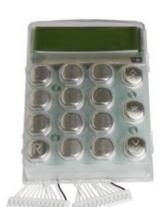

# Vimar - R795 - Keypad with display for 12F4,12F7

Code R795

Family ELVOX Door entry / Spare parts

/ 1200 panel

**Description** Keypad with display for

12F4,12F7

**Product Status** 3 - Active

Minimum order

#### Technical data

Class group: Communication technique

Class: Accessories for door communication Installation technique: Bus system

Function: Controlling