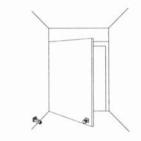

## PRODUCT DIMENSIONS AND INSTALLATION

WALL MOUNT R40PCH-12/24

TYPE OF INSTALLATION

Extension Wall Mounting Floor Mounting Wall Mounting