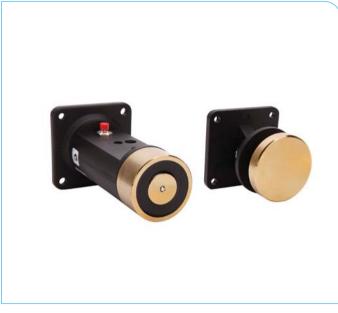

# **PRODUCT R40**

STANDARD MAGNETIC DOOR HOLDER FIRE RATED WITH EXTENSION

### **PRODUCT DESCRIPTION**

Fire and smoke door magnetic holder, titanium alloy surface finished, elegant appearance. Installed on fire and smoke doors in projects where doors are required to be held in the open position for both pedestrian and general traffic, the devices have to be linked into a buildings fire/smoke alarm system.

#### **TECHNICAL DETAILS**

| PART NO.         | R40PCH12(12Volt)                                                                | R40PCH24(24Volt) |
|------------------|---------------------------------------------------------------------------------|------------------|
| FUNCTION         | Wall mount extension type electro magnetic door holder for fire and smoke doors |                  |
| HOLDING STRENGTH | Up to 25kg                                                                      |                  |
| VOLTAGE/CURRENT  | 12VDC/160mA 24VDC/80mA                                                          |                  |
| SIZE             | H= 59 x W= 59 x D= 108mm                                                        |                  |