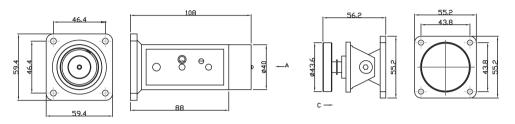

#### **TECHNICAL DETAILS**

| PART NO.         | R40PCH12(12Volt)                                                                | R40PCH24(24Volt) |
|------------------|---------------------------------------------------------------------------------|------------------|
| FUNCTION         | Wall mount extension type electro magnetic door holder for fire and smoke doors |                  |
| HOLDING STRENGTH | Up to 25kg                                                                      |                  |
| VOLTAGE/CURRENT  | 12VDC/160mA 24VDC/80mA                                                          |                  |
| SIZE             | H= 59 x W= 59 x D= 108mm                                                        |                  |

## PRODUCT DIMENSIONS AND INSTALLATION

WALL MOUNT R40PCH-12/24

TYPE OF INSTALLATION

Extension Wall Mounting Floor Mounting Wall Mounting