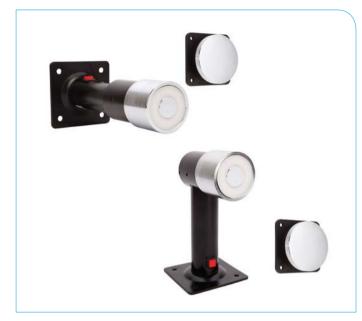

# PRODUCT 35000 SERIES

HEAVY DUTY MAGNETIC DOOR HOLDER FIRE RATED WITH EXTENSION

### PRODUCT DESCRIPTION

Fire and smoke door magnetic holder, 40kg holding force, titanium alloy surface finished, elegant appearance. Installed on fire and smoke doors in projects where doors are required to be held in the open position for both pedestrian and general traffic, the devices have to be linked into a buildings fire/smoke alarm system.

### PRODUCT FEATURES

- Fire rated
- Up to 40kg holding force
- 12 and 24VDC options
- Floor mount and wall mount options
- 2 year warranty

# PRODUCT DIMENSIONS AND INSTALLATION

WALL MOUNT

FLOOR MOUNT

TYPE OF INSTALLATION

Floor Mounting

Wall Mounting