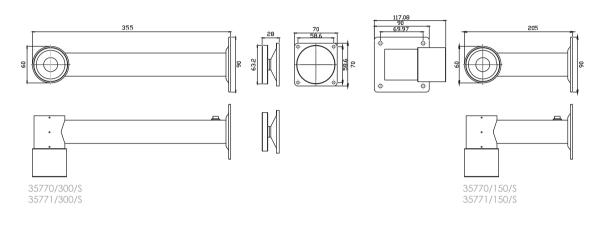

#### **TECHNICAL DETAILS**

| PART NO.        | 35770/150/S                                                                | 35771/150/S  | 35770/300/S                                                                | 35771/300/S  |
|-----------------|----------------------------------------------------------------------------|--------------|----------------------------------------------------------------------------|--------------|
| FUNCTION        | Heavy duty 150mm extension<br>wall mount magnetic door holder              |              | Heavy duty 300mm extension<br>wall mount magnetic door holder              |              |
| HOLING FORCE    | Up to 40kg                                                                 |              |                                                                            |              |
| VOLTAGE/CURRENT | 12VDC/100mA                                                                | 24VDC/50mA   | 12VDC/100mA                                                                | 24VDC/50mA   |
| SIZE            | D= 207 x W= 90 x H= 90mm                                                   |              | D= 355 x W= 90 x H= 90mm                                                   |              |
| PART NO.        | 35770/150/90                                                               | 35771/150/90 | 35770/300/90                                                               | 35771/300/90 |
| FUNCTION        | Heavy duty 150mm 90° extension, wall<br>& floor mount magnetic door holder |              | Heavy duty 300mm 90° extension, wall<br>& floor mount magnetic door holder |              |
| HOLING FORCE    | Up to 40kg                                                                 |              |                                                                            |              |
| VOLTAGE/CURRENT | 12VDC/100mA                                                                | 24VDC/50mA   | 12VDC/100mA                                                                | 24VDC/50mA   |
| SIZE            | D= 117 x W= 90 x H= 176mm                                                  |              | D= 117 x W= 90 x H= 324mm                                                  |              |

# PRODUCT DIMENSIONS AND INSTALLATION

WALL MOUNT

FLOOR MOUNT

TYPE OF INSTALLATION

Floor Mounting

Wall Mounting