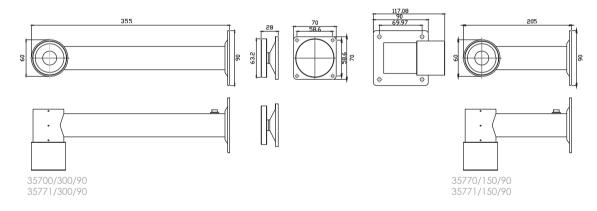

#### **TECHNICAL DETAILS**

| PART NO.        | 35770/150/S                                                                | 35771/150/S  | 35770/300/S                                                                | 35771/300/S  |
|-----------------|----------------------------------------------------------------------------|--------------|----------------------------------------------------------------------------|--------------|
| FUNCTION        | Heavy duty 150mm extension<br>wall mount magnetic door holder              |              | Heavy duty 300mm extension<br>wall mount magnetic door holder              |              |
| HOLING FORCE    | Up to 40kg                                                                 |              |                                                                            |              |
| VOLTAGE/CURRENT | 12VDC/100mA                                                                | 24VDC/50mA   | 12VDC/100mA                                                                | 24VDC/50mA   |
| SIZE            | D= 207 x W= 90 x H= 90mm                                                   |              | D= 355 x W= 90 x H= 90mm                                                   |              |
| PART NO.        | 35770/150/90                                                               | 35771/150/90 | 35770/300/90                                                               | 35771/300/90 |
| FUNCTION        | Heavy duty 150mm 90° extension, wall<br>& floor mount magnetic door holder |              | Heavy duty 300mm 90° extension, wall<br>& floor mount magnetic door holder |              |
| HOLING FORCE    | Up to 40kg                                                                 |              |                                                                            |              |
| VOLTAGE/CURRENT | 12VDC/100mA                                                                | 24VDC/50mA   | 12VDC/100mA                                                                | 24VDC/50mA   |
| SIZE            | D= 117 x W= 90 x H= 176mm                                                  |              | D= 117 x W= 90 x H= 324mm                                                  |              |

# PRODUCT DIMENSIONS AND INSTALLATION

WALL MOUNT

FLOOR MOUNT

TYPE OF INSTALLATION

Floor Mounting

Wall Mounting