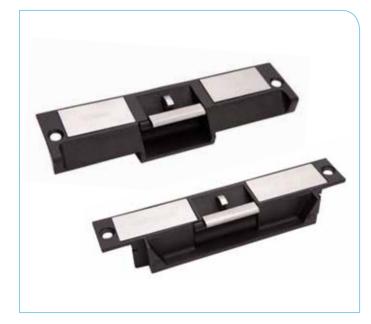

# PRODUCT DESCRIPTION

The RetroLine Series Strikes are designed to replace the redundant PADDE EA and HARCOR Electric Strikes. The strikes are modified versions of the FSH FES20M product. A small modification on the door frame has to be made to replace existing PADDE EA or HARCOR strikes.

The RetroLine FEA20M and FHC20M high security electric door strikes have Door Status and Lock Status monitoring (DSS &LSS), are manufactured from stainless steel and have the advantage of accepting D.C. voltages from 12 to 36Volts.