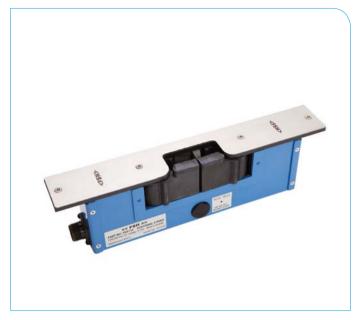

# PRODUCT FES112

HIGH SECURITY ELECTRIC CUSTODIAL STRIKE

#### **PRODUCT DESCRIPTION**

The FES112 is purposely designed for heavy duty high security applications where superior holding strength is required, such as detention centres, correctional facilities and the like. The Strike works in conjunction with a heavy duty double throw deadlock. With a holding force in excess of 1000kg, multiple monitoring functions and multi-voltage regulation, the FES112 is the perfect locking device for a variety of high security installations and a viable solution for either new or retrofit high security projects. The device is supplied with a series 2 to series 3 simple change over switch.

### PRODUCT FEATURES

- Stainless steel faceplate and keeper
- Ultra high holding force in excess of 1000kg
- Full monitoring (strike jaws, lock position, door position and cover plate)
- Multi Voltage operation 12-30VDC
- Smart Electronics, one lock for several applications (Revisions)
- Fail Secure operation
- Body, high grade tooling steel hardened to 60 Rockwell
- Jaws, Molybdenum coated hardened steel
- Change over switch series 2 or 3
- 2 year warranty