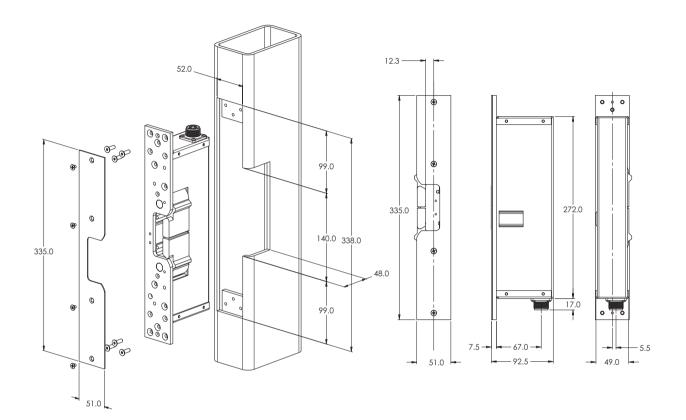

mper) |
| TEMPERATURE RANGE           | -20°C to +60°C                                                                                               |
| LOCK DEAD BOLT<br>DIMENSION | Fully extended = 33-36mm<br>Width = 10-17mm Height = 57-59mm                                                 |

### PRODUCT FEATURES

- Stainless steel faceplate and keeper
- Ultra high holding force in excess of 1000kg
- Full monitoring (strike jaws, lock position, door position and cover plate)
- Multi Voltage operation 12-30VDC
- Smart Electronics, one lock for several applications (Revisions)
- Fail Secure operation
- Body, high grade tooling steel hardened to 60 Rockwell
- Jaws, Molybdenum coated hardened steel
- Change over switch series 2 or 3
- 2 year warranty



# PRODUCT DIMENSIONS AND INSTALLATION



## ORDER DETAILS

| PART NO. | PRODUCT DESCRIPTION                                                              |
|----------|----------------------------------------------------------------------------------|
| FES112   | High Security Dead Bolt Strike FES112 Series NEW Electronics Rev.2 &3 selectable |