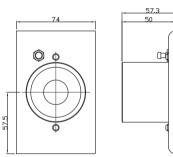

#### **TECHNICAL DETAILS**

| PART NO.        | 35772                                                                                                  |            |
|-----------------|--------------------------------------------------------------------------------------------------------|------------|
| DESCRIPTION     | Heavy duty floor mount door holder box, cream colour                                                   |            |
| TYPE OF MOUNT   | Floor mount                                                                                            |            |
| SIZE            | D= 67.5 x W= 115 x H= 84mm                                                                             |            |
| PART NO.        | 35770                                                                                                  | 35771      |
| FUNCTION        | Heavy duty flush mount magnetic door to suit standard electrical box.<br>Or Floor mount with 35772 box |            |
| HOLING FORCE    | Up to 40kg                                                                                             |            |
| VOLTAGE/CURRENT | 12VDC/100mA                                                                                            | 24VDC/50mA |
| SIZE            | D= 50 x W= 74 x H= 115mm                                                                               |            |

## WALL MOUNT 35770 & 35771