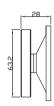

#### **TECHNICAL DETAILS**

| PART NO.        | 35772                                                                                                  |            |
|-----------------|--------------------------------------------------------------------------------------------------------|------------|
| DESCRIPTION     | Heavy duty floor mount door holder box, cream colour                                                   |            |
| TYPE OF MOUNT   | Floor mount                                                                                            |            |
| SIZE            | D= 67.5 x W= 115 x H= 84mm                                                                             |            |
| PART NO.        | 35770                                                                                                  | 35771      |
| FUNCTION        | Heavy duty flush mount magnetic door to suit standard electrical box.<br>Or Floor mount with 35772 box |            |
| HOLING FORCE    | Up to 40kg                                                                                             |            |
| VOLTAGE/CURRENT | 12VDC/100mA                                                                                            | 24VDC/50mA |
| SIZE            | D= 50 x W= 74 x H= 115mm                                                                               |            |

## WALL MOUNT 35770 & 35771