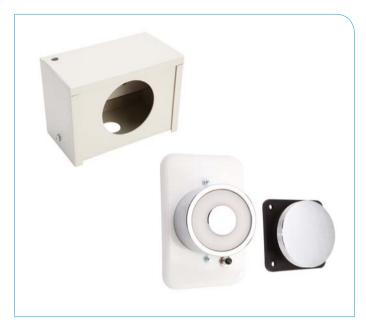

#### PRODUCT DESCRIPTION

Heavy duty fire and smoke door magnetic holder, with 40kg holding force, titanium alloy surface finished, elegant appearance. Installed on fire and smoke doors in projects where doors are required to be held in the open position for both pedestrian and general traffic, the devices have to be linked into a buildings fire/smoke alarm system.

When an alarm occurs, power is removed from the devices and the doors are returned to the closed condition, preventing the spread of fire and/or smoke to other areas. The devices are fire tested to a rating of 4 hours and are supplied either 12 or 24VDC.

#### **TECHNICAL DETAILS**

| PART NO.        | 35772                                                                                                  |            |
|-----------------|--------------------------------------------------------------------------------------------------------|------------|
| DESCRIPTION     | Heavy duty floor mount door holder box, cream colour                                                   |            |
| TYPE OF MOUNT   | Floor mount                                                                                            |            |
| SIZE            | D= 67.5 x W= 115 x H= 84mm                                                                             |            |
| PART NO.        | 35770                                                                                                  | 35771      |
| FUNCTION        | Heavy duty flush mount magnetic door to suit standard electrical box.<br>Or Floor mount with 35772 box |            |
| HOLING FORCE    | Up to 40kg                                                                                             |            |
| VOLTAGE/CURRENT | 12VDC/100mA                                                                                            | 24VDC/50mA |
| SIZE            | D= 50 x W= 74 x H= 115mm                                                                               |            |

#### PRODUCT FEATURES

- Fire rated
- Up to 40kg holding force
- 12 and 24VDC options
- Floor mount and wall mount options
- 2 year warranty