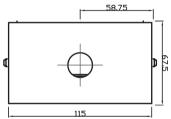

#### **TECHNICAL DETAILS**

| PART NO.        | 35772                                                                                                  |            |
|-----------------|--------------------------------------------------------------------------------------------------------|------------|
| DESCRIPTION     | Heavy duty floor mount door holder box, cream colour                                                   |            |
| TYPE OF MOUNT   | Floor mount                                                                                            |            |
| SIZE            | D= 67.5 x W= 115 x H= 84mm                                                                             |            |
| PART NO.        | 35770                                                                                                  | 35771      |
| FUNCTION        | Heavy duty flush mount magnetic door to suit standard electrical box.<br>Or Floor mount with 35772 box |            |
| HOLING FORCE    | Up to 40kg                                                                                             |            |
| VOLTAGE/CURRENT | 12VDC/100mA                                                                                            | 24VDC/50mA |
| SIZE            | D= 50 x W= 74 x H= 115mm                                                                               |            |

## WALL MOUNT 35770 & 35771