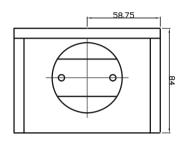

#### **TECHNICAL DETAILS**

| PART NO.        | 35772                                                                                                  |            |
|-----------------|--------------------------------------------------------------------------------------------------------|------------|
| DESCRIPTION     | Heavy duty floor mount door holder box, cream colour                                                   |            |
| TYPE OF MOUNT   | Floor mount                                                                                            |            |
| SIZE            | D= 67.5 x W= 115 x H= 84mm                                                                             |            |
| PART NO.        | 35770                                                                                                  | 35771      |
| FUNCTION        | Heavy duty flush mount magnetic door to suit standard electrical box.<br>Or Floor mount with 35772 box |            |
| HOLING FORCE    | Up to 40kg                                                                                             |            |
| VOLTAGE/CURRENT | 12VDC/100mA                                                                                            | 24VDC/50mA |
| SIZE            | D= 50 x W= 74 x H= 115mm                                                                               |            |

# FLOOR MOUNT BOX 35772