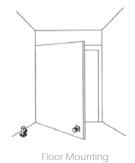

# PRODUCT DIMENSIONS AND INSTALLATION

# FLOOR MOUNT BOX 35772

### TYPE OF INSTALLATION