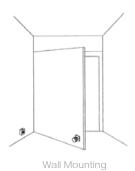

# PRODUCT DIMENSIONS AND INSTALLATION

## WALL MOUNT 35770 & 35771

### TYPE OF INSTALLATION