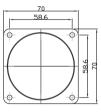

#### **TECHNICAL DETAILS**

| PART NO.        | 35772                                                                                                  |            |
|-----------------|--------------------------------------------------------------------------------------------------------|------------|
| DESCRIPTION     | Heavy duty floor mount door holder box, cream colour                                                   |            |
| TYPE OF MOUNT   | Floor mount                                                                                            |            |
| SIZE            | D= 67.5 x W= 115 x H= 84mm                                                                             |            |
| PART NO.        | 35770                                                                                                  | 35771      |
| FUNCTION        | Heavy duty flush mount magnetic door to suit standard electrical box.<br>Or Floor mount with 35772 box |            |
| HOLING FORCE    | Up to 40kg                                                                                             |            |
| VOLTAGE/CURRENT | 12VDC/100mA                                                                                            | 24VDC/50mA |
| SIZE            | D= 50 x W= 74 x H= 115mm                                                                               |            |

# FLOOR MOUNT BOX 35772