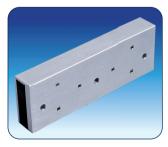

## SPECIAL DOOR FIXING BRACKETS

This range of unique brackets are designed to facilitate the fixing of magnetic locks and their armature plates on special door assemblies such as narrow headers, in-swing, deep door frame heads, glass doors and the like where, standard fixing arrangements are not possible.