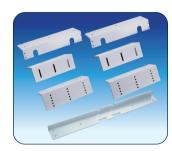

## SPECIAL DOOR FIXING BRACKETS

This range of unique brackets are designed to facilitate the fixing of magnetic locks and their armature plates on special door assemblies such as narrow headers, in-swing, deep door frame heads, glass doors and the like where, standard fixing arrangements are not possible.

Adjustable "L" and "Z" brackets for inward swing doors

| PART No.      | BRACKET TO SUIT      |
|---------------|----------------------|
| AMZB1-LP      | FEM5700 (old FEM11)  |
| AMZB1D-LP     | FEM5700D (old FEM12) |
| AMZB1-LP DSS  | FEM5700M             |
| AMZB1D-LP DSS | FEM5700DM            |
| AMZB4-LP      | FEM3500              |
| AMZB4D-LP     | FEM3500D             |
| AMZB4-LP      | FEM3500M             |
| AMZB4D-LP     | FEM3500DM            |

Adjustable "L" bracket for narrow header doors

| PART No.  | BRACKET TO SUIT      |
|-----------|----------------------|
| AMLB1     | FEM5700 (old FEM11)  |
| 2 x AMLB1 | FEM5700D (old FEM12) |
| AMLB1     | FEM5700M             |
| 2 x AMLB1 | FEM5700DM            |
| AMLB4     | FEM3500/FEM3500M     |
| 2 x AMLB4 | FEM3500D/FEM3500DM   |

Stick on armature plate holder for glass doors (recommended 3MVHB tape)  $\underline{\mathsf{not}}$  supplied

| PART No.      | BRACKET TO SUIT      |
|---------------|----------------------|
| AMAB1         | FEM5700 (old FEM11)  |
| 2 x AMAB1     | FEM5700D (old FEM12) |
| AMAB1 DSS     | FEM5700M             |
| 2 x AMAB1 DSS | FEM5700DM            |
| AMAB4         | FEM3500              |
| 2 x AMAB4     | FEM3500D             |
| AMAB4         | FEM3500M             |
| 2 x AMAB4     | FEM3500DM            |