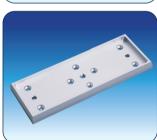

Stick on armature plate holder for glass doors (recommended 3MVHB tape)  $\underline{\mathsf{not}}$  supplied

| PART No.      | BRACKET TO SUIT      |
|---------------|----------------------|
| AMAB1         | FEM5700 (old FEM11)  |
| 2 x AMAB1     | FEM5700D (old FEM12) |
| AMAB1 DSS     | FEM5700M             |
| 2 x AMAB1 DSS | FEM5700DM            |
| AMAB4         | FEM3500              |
| 2 x AMAB4     | FEM3500D             |
| AMAB4         | FEM3500M             |
| 2 x AMAB4     | FEM3500DM            |