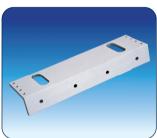

Inverted "U" channel housing to fix armature plate to head of 12mm glass doors

|                  | <u> </u>             |
|------------------|----------------------|
| PART No.         | BRACKET TO SUIT      |
| AMGB1-12         | FEM5700 (old FEM11)  |
| 2 x AMGB1-12     | FEM5700D (old FEM12) |
| AMGB1-12 DSS     | FEM5700M             |
| 2 x AMGB1-12 DSS | FEM5700DM            |
| AMGB4-12         | FEM3500              |
| 2 x AMGB4-12     | FEM3500D             |
| AMGB4-12         | FEM3500M             |
| 2 x AMGB4-12     | FEM3500DM            |