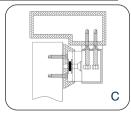

Inverted "U" channel housing to fix armature plate to head of 12mm glass doors

|                  | <u> </u>             |
|------------------|----------------------|
| PART No.         | BRACKET TO SUIT      |
| AMGB1-12         | FEM5700 (old FEM11)  |
| 2 x AMGB1-12     | FEM5700D (old FEM12) |
| AMGB1-12 DSS     | FEM5700M             |
| 2 x AMGB1-12 DSS | FEM5700DM            |
| AMGB4-12         | FEM3500              |
| 2 x AMGB4-12     | FEM3500D             |
| AMGB4-12         | FEM3500M             |
| 2 x AMGB4-12     | FEM3500DM            |