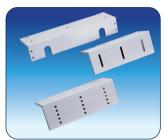

Adjustable "L" and "Z" brackets for inward swing doors

| PART No.      | BRACKET TO SUIT      |
|---------------|----------------------|
| AMZB1-LP      | FEM5700 (old FEM11)  |
| AMZB1D-LP     | FEM5700D (old FEM12) |
| AMZB1-LP DSS  | FEM5700M             |
| AMZB1D-LP DSS | FEM5700DM            |
| AMZB4-LP      | FEM3500              |
| AMZB4D-LP     | FEM3500D             |
| AMZB4-LP      | FEM3500M             |
| AMZB4D-LP     | FEM3500DM            |

Adjustable "L" bracket for narrow header doors

| PART No.  | BRACKET TO SUIT      |
|-----------|----------------------|
| AMLB1     | FEM5700 (old FEM11)  |
| 2 x AMLB1 | FEM5700D (old FEM12) |
| AMLB1     | FEM5700M             |
| 2 x AMLB1 | FEM5700DM            |
| AMLB4     | FEM3500/FEM3500M     |
| 2 x AMLB4 | FEM3500D/FEM3500DM   |