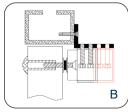

Adjustable "L" bracket for narrow header doors

| PART No.  | BRACKET TO SUIT      |
|-----------|----------------------|
| AMLB1     | FEM5700 (old FEM11)  |
| 2 x AMLB1 | FEM5700D (old FEM12) |
| AMLB1     | FEM5700M             |
| 2 x AMLB1 | FEM5700DM            |
| AMLB4     | FEM3500/FEM3500M     |
| 2 x AMLB4 | FEM3500D/FEM3500DM   |