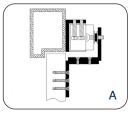

Adjustable "L" and "Z" brackets for inward swing doors

| PART No.      | BRACKET TO SUIT      |
|---------------|----------------------|
| AMZB1-LP      | FEM5700 (old FEM11)  |
| AMZB1D-LP     | FEM5700D (old FEM12) |
| AMZB1-LP DSS  | FEM5700M             |
| AMZB1D-LP DSS | FEM5700DM            |
| AMZB4-LP      | FEM3500              |
| AMZB4D-LP     | FEM3500D             |
| AMZB4-LP      | FEM3500M             |
| AMZB4D-LP     | FEM3500DM            |