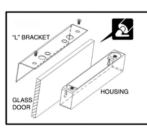

# GLASS DOOR MOUNT APPLICATION

- 1. All surfaces must be clean, free of dirt,oil or grease
- Apply 3M VHB adhesive (not supplied) in accordance with the manufactures instructions and fit to glass door/head panel as detailed below