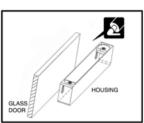

# GLASS DOOR MOUNT APPLICATION

- 1. All surfaces must be clean, free of dirt,oil or grease
- Apply 3M VHB adhesive (not supplied) in accordance with the manufactures instructions and fit to glass door/head panel as detailed below