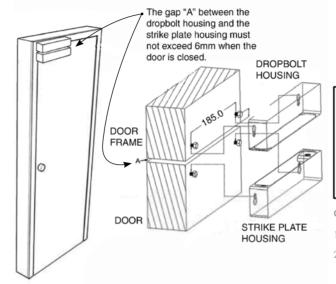

|
| VOLTAGE/CURRENT  | 12VDC 1.15A(in-rush) 250mA holding                               |                           |
| APPROVALS        | 4 hour fire rated to A.S. and B.S. standards                     |                           |
| MONITORING       | Door sensor<br>Remote release<br>Bi-coloured LED<br>Audible tone |                           |
| ENVIRONMENTAL    | L= 210 x W= 25 x D= 35mm                                         |                           |

# PRODUCT FEATURES

- Internal control circuits protect drop bolt pin from damage
- Power To Lock or Power To Release (to be specified)
- Auto lock function
- Built-in varistor (MOV) for surge protection
- Time delay setting at 0/3/6/10 secs
- 1 year warranty





### PRODUCT DIMENSIONS AND INSTALLATION







# GLASS DOOR MOUNT APPLICATION

- 1. All surfaces must be clean, free of dirt,oil or grease
- Apply 3M VHB adhesive (not supplied) in accordance with the manufactures instructions and fit to glass door/head panel as detailed below

### ORDER DETAILS & ACCESSORIES

| PART NO.              | PRODUCT DESCRIPTION                                                 |  |
|-----------------------|---------------------------------------------------------------------|--|
| DB1260                |                                                                     |  |
| DB1260PTO             | Slimline Drop Bolt Faceplate 25mm round style Power To Release/Open |  |
| DB1260PTL             | Slimline Drop Bolt Faceplate 25mm round style Power To Lock         |  |
| DROP BOLT ACCESSORIES |