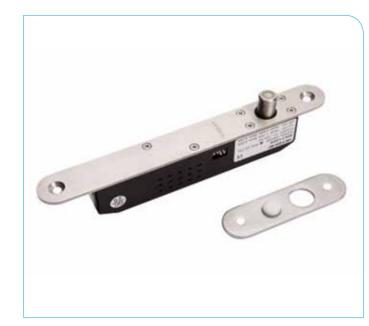

# PRODUCT DB1260

# STANDARD ELECTRIC DROP BOLT MORTICE MOUNT

# PRODUCT DESCRIPTION

The DB1260 is designed for installation on narrow frame swing doors, and/or glass door mounting. The drop bolt body depth of 35mm will fit into a 44mm depth door frame. The drop bolt is available in either "Power To Lock" or "Power To Release" format.

DB1260