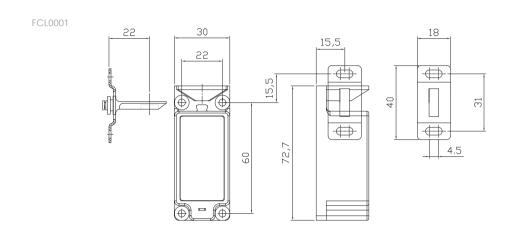

# PRODUCT DIMENSIONS AND INSTALLATION

#### **TECHNICAL DETAILS**

| PART NO.         | FCL0001                                    | FCL0002                                    |
|------------------|--------------------------------------------|--------------------------------------------|
| FUNCTION         | Surface mount cabinet/Locker electric lock | Surface mount cabinet/Locker electric lock |
| HOLDING STRENGTH | Up to 150kg                                | Up to 150kg                                |
| VOLTAGE/CURRENT  | 12VDC/190mA 24VDC/90mA                     | 12VDC/200mA 24VDC/100mA                    |
| MONITORING       | N/A                                        | Lock Status, LSS, Door Status (DSS)        |
| SIZE             | L= 72.7 x W= 28.8 x D= 28.5mm              | L= 93 x W= 30x D= 32mm                     |