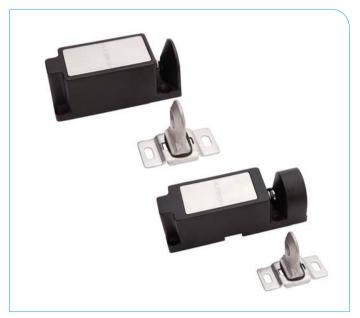

### ELECTRIC CABINET LOCK

a dual voltage configuration, 12VDC or 24VDC.

The FCL0002 Cabinet Lock version comes with Lock Status Sensor (LSS), monitoring the locking pin and

The FCL0001 & FCL0002 are suitable for surface mount installation on all types of cabinets, or lockers. The cabinet locks are designed to fit into cabinets and lockers with hinged or sliding doors from either the front or side of the door. The lock function is interchangeable between Power To Lock and Power To Release. The devices are supplied in

Door Status Sensor (DSS), monitoring if the door is open or close.

PRODUCT DESCRIPTION

The locking pin is spring loaded and acts as latching mechanism in combination with the Lock Strike Plate.

FCL0001 & FCL0002