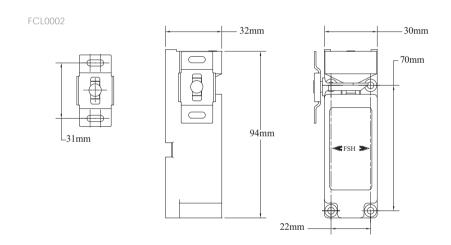

# PRODUCT DIMENSIONS AND INSTALLATION

#### **TECHNICAL DETAILS**

| PART NO.         | FCL0001                                    | FCL0002                                    |
|------------------|--------------------------------------------|--------------------------------------------|
| FUNCTION         | Surface mount cabinet/Locker electric lock | Surface mount cabinet/Locker electric lock |
| HOLDING STRENGTH | Up to 150kg                                | Up to 150kg                                |
| VOLTAGE/CURRENT  | 12VDC/190mA 24VDC/90mA                     | 12VDC/200mA 24VDC/100mA                    |
| MONITORING       | N/A                                        | Lock Status, LSS, Door Status (DSS)        |
| SIZE             | L= 72.7 x W= 28.8 x D= 28.5mm              | L= 93 x W= 30x D= 32mm                     |