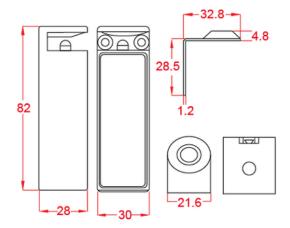

able to Power To Lock.

#### **Technical Details**

| Part No.         | FCL10                                                           |
|------------------|-----------------------------------------------------------------|
| Function         | Power To Lock (PTL) / Power To Open (PTO) field interchangeable |
| Holding Strength | Up to 200kg                                                     |
| Voltage/Current  | Dual voltage 12VDC/24VDC. 300mA @12VDC. 150mA @ 24VDC           |
| Connection Cable | lm                                                              |

#### **Product Features**

- PTO / PTL interchangeable on site
- Dual voltage 12/24VDC
- 5 year warranty
- Applications: Sliding cabinet doors and swing cabinet doors

## Product Dimensions and Installation

#### DIMENSIONS



#### CABINET LOCK CONFIGURATION



## Product Codes & Accessories

| Part No. | Product Description |
|----------|---------------------|
| FCL10    | CABINET LOCK        |