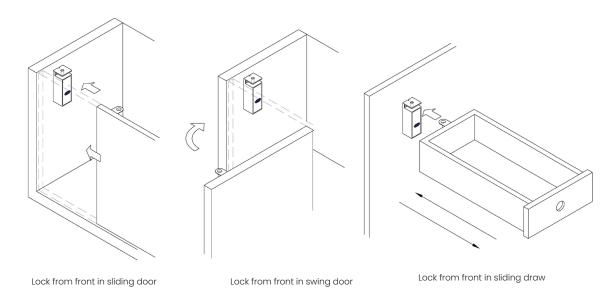

nical Details**

| Part No.         | FCL10                                                           |
|------------------|-----------------------------------------------------------------|
| Function         | Power To Lock (PTL) / Power To Open (PTO) field interchangeable |
| Holding Strength | Up to 200kg                                                     |
| Voltage/Current  | Dual voltage 12VDC/24VDC. 300mA @12VDC. 150mA @ 24VDC           |
| Connection Cable | lm                                                              |

#### **Product Features**

- PTO / PTL interchangeable on site
- Dual voltage 12/24VDC
- 5 year warranty
- Applications: Sliding cabinet doors and swing cabinet doors

## Product Dimensions and Installation

#### DIMENSIONS



#### CABINET LOCK CONFIGURATION



## Product Codes & Accessories

| Part No. | Product Description |
|----------|---------------------|
| FCL10    | CABINET LOCK        |