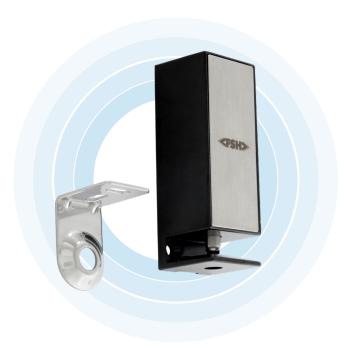

# FCL10

## **CABINET LOCK**

The FSH FCL10 is a compact surface mount cabinet lock designed specifically to fit cabinets and lockers with hinged swing through or sliding doors. The FCL10 can be mounted either horizontally or vertically and is field selectable for either 12 or 24VDC operation. The FCL10 default factory setting is Power To Open and is field changeable to Power To Lock.

#### **Product Features**

- PTO / PTL interchangeable on site
- Dual voltage 12/24VDC
- 5 year warranty
- Applications: Sliding cabinet doors and swing cabinet doors