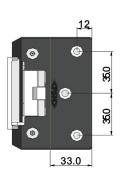

|
| Voltage/Current  | Dual voltage 12VDC/24VDC. 200mA @12VDC. 100mA @ 24VDC                                                                  |               |
| Approvals        | Up to 4-hour fire rating (contact Allegion for more details)  C €/▲                                                    |               |
| Monitoring       | Door status monitoring                                                                                                 | Non monitored |

#### **Product Features**

- Barbell mechanism for easy change of locking function
- Low power consumption
- Superior holding strength of up to 1200kg
- 5 year warranty
- 12 or 24VDC operation
- Surface mount for rim locks
- . (€/&

## Product Dimensions and Installation

#### Timber door frame - cut out





## Mechanical door lock configuration



## Product Codes & Accessories

| Part No. | Product Description                          |  |
|----------|----------------------------------------------|--|
| FES15M   | ELECTRIC STRIKE RIM MOUNTED, MONITORED       |  |
| FES15    | ELECTRIC STRIKE, RIM MOUNTED - NON-MONITORED |  |