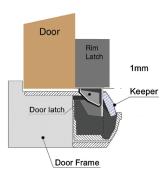

voltage 12VDC/24VDC. 200mA @12VDC. 100mA @ 24VDC                                                                  |               |
| Approvals        | Up to 4-hour fire rating (contact Allegion for more details)  C €/▲                                                    |               |
| Monitoring       | Door status monitoring                                                                                                 | Non monitored |

#### **Product Features**

- Barbell mechanism for easy change of locking function
- Low power consumption
- Superior holding strength of up to 1200kg
- 5 year warranty
- 12 or 24VDC operation
- Surface mount for rim locks
- . (€/&

## Product Dimensions and Installation

#### Timber door frame - cut out





## Mechanical door lock configuration



## Product Codes & Accessories

| Part No. | Product Description                          |  |
|----------|----------------------------------------------|--|
| FES15M   | ELECTRIC STRIKE RIM MOUNTED, MONITORED       |  |
| FES15    | ELECTRIC STRIKE, RIM MOUNTED - NON-MONITORED |  |