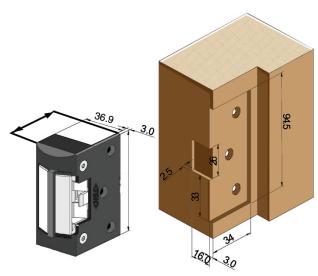

|               |
| Voltage/Current  | Dual voltage 12VDC/24VDC. 200mA @12VDC. 100mA @ 24VDC                                                                  |               |
| Approvals        | Up to 4-hour fire rating (contact Allegion for more details)  C €/▲                                                    |               |
| Monitoring       | Door status monitoring                                                                                                 | Non monitored |

#### **Product Features**

- Barbell mechanism for easy change of locking function
- Low power consumption
- Superior holding strength of up to 1200kg
- 5 year warranty
- 12 or 24VDC operation
- Surface mount for rim locks
- . (€/&

## Product Dimensions and Installation

#### Timber door frame - cut out





## Mechanical door lock configuration



## Product Codes & Accessories

| Part No. | Product Description                          |  |
|----------|----------------------------------------------|--|
| FES15M   | ELECTRIC STRIKE RIM MOUNTED, MONITORED       |  |
| FES15    | ELECTRIC STRIKE, RIM MOUNTED - NON-MONITORED |  |