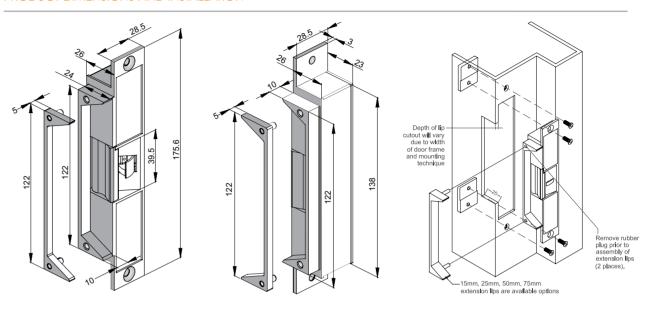

ame (ATS)  FES20M-R as FES20M plus additional Door Position | Up to 1490kg  12VDC= 220mA 24VDC= 120mA 36VDC= 80mA  SCEC Approved for secure area FES20 & FES20M-R/M) 4 hour fire rand B.S. s  FES20 Non monitored FES20M Fully monitored, door latch monitoring (DSS) Lock Status Monitoring (LSS) Strike installed in frame (ATS)  FES20M-R as FES20M plus additional Door Position Reed Switch |

#### PRODUCT FEATURES

- 5 year warranty
- Simple Power To Lock/Power To Release interchange
- No loose pins and springs
- Pre-drilled for extension lips
- Mounting kit included
- SCEC Approved for secure areas (FES20M, FES20M-R, FES20M-M, FES20M-L2)
- Fire rated
- CE/C-Tick
- Superior holding strength
- SCEC listing

# NEW GENERATION ELECTRIC AND ELECTRONIC LOCKING



## PRODUCT DIMENSIONS AND INSTALLATION



# ORDER DETAILS & ACCESSORIES

| PART NO.       | PRODUCT DESCRIPTION                                                                                                                                                                       |  |
|----------------|-------------------------------------------------------------------------------------------------------------------------------------------------------------------------------------------|--|
| FES20          | High Security Electric Strike Australian Footprint non-monitored 10mm Lip                                                                                                                 |  |
| FES20M         | High Security Electric Strike Australian Footprint monitored 10mm Lip