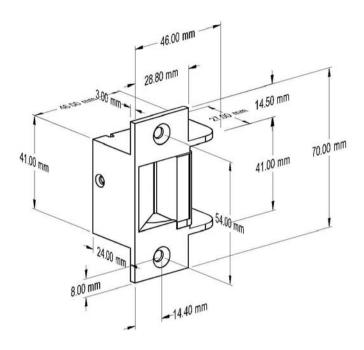

# PRODUCT DIMENSIONS AND INSTALLATION

Wooden Jamb Installation (Flush Mount)

Metal Jamb Installation (Flush Mount)