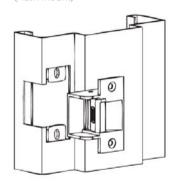

# PRODUCT DIMENSIONS AND INSTALLATION

Wooden Jamb Installation (Flush Mount)

Metal Jamb Installation (Flush Mount)