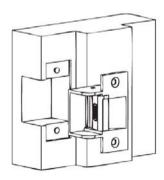

# PRODUCT DIMENSIONS AND INSTALLATION

Wooden Jamb Installation (Flush Mount)

Metal Jamb Installation (Flush Mount)