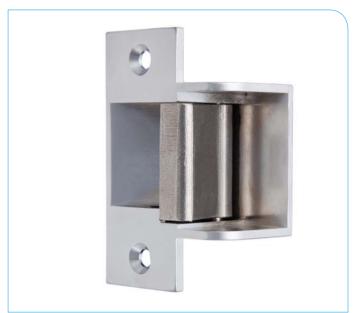

### PRODUCT DESCRIPTION

The Compact Electric Strike FES7 is one of the smallest and most versatile strikes in the world today and is suitable for all types of door frames. Designed to be fitted in place of an entrance set strike plate. Minimal effort is required when installing the unit.

The compact size also assists with maintaining the integrity and strength of the door frame. The versatile strike can be mounted on the right or left hand side of a door and is only configured to operate in fail secure mode.