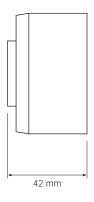

## **Technical Specification**

| Voltage        | 9-15Vdc 18-28Vdc         |  |
|----------------|--------------------------|--|
| Current        | 18mA (Typical Tone 3)    |  |
| Sound Output   | 97dB(A) (Typical Tone 3) |  |
| Tones          | 32                       |  |
| Volume Control | 10dB                     |  |
| Monitoring     | Reverse polarity         |  |
| Temperature    | - 10°C to + 55°C         |  |
| Protection     | IP21C (with back box)    |  |
| Construction   | ABS                      |  |
| Weight         | 0.11Kg                   |  |
| Colours        | Red or white             |  |