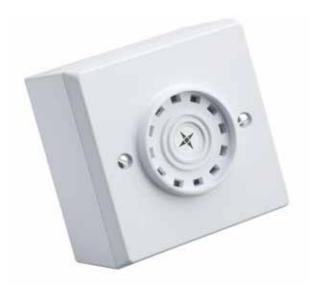

## Askari Compact - Sounder

The Askari Compact is a discrete sounder for flush or surface fixing. The Askari Compact provides an excellent combination of high sound output and discrete design, ideal for retail, hotel and residential applications.