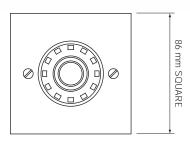

## **Technical Specification**

| Voltage        | 9-15Vdc 18-28Vdc         |  |
|----------------|--------------------------|--|
| Current        | 18mA (Typical Tone 3)    |  |
| Sound Output   | 97dB(A) (Typical Tone 3) |  |
| Tones          | 32                       |  |
| Volume Control | 10dB                     |  |
| Monitoring     | Reverse polarity         |  |
| Temperature    | - 10°C to + 55°C         |  |
| Protection     | IP21C (with back box)    |  |
| Construction   | ABS                      |  |
| Weight         | 0.11Kg                   |  |
| Colours        | Red or white             |  |