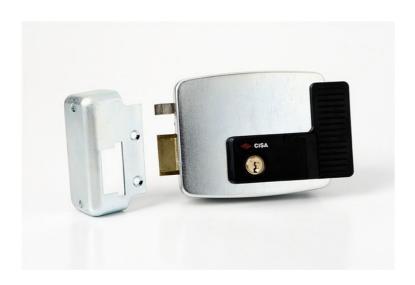

## 11921 Cisa electric gate locks

## WWW.GUARDALL-LOCKS.COM.AU

- Cisa high quality electric lock
- Tested for one million cycles
- Features the Cisa patented dead locking latch
- Backset 60mm
- Zinc-plated steel case and striker
- Suitable for heavy as well as light weight doors
- Supplied with three keys fixing screws and fitting instructions
- Outward opening 11921-60/3 hinged on right hand side 11921-60/4 hinged on left hand side