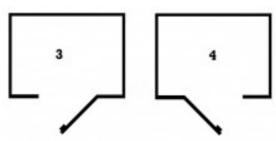

## WWW.GUARDALL-LOCKS.COM.AU

- Cisa high quality electric lock
- Tested for one million cycles
- Features the Cisa patented dead locking latch
- Backset 60mm
- Zinc-plated steel case and striker
- Suitable for heavy as well as light weight doors
- Supplied with three keys fixing screws and fitting instructions
- Outward opening 11921-60/3 hinged on right hand side 11921-60/4 hinged on left hand side