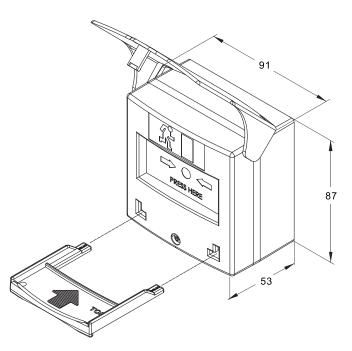

Dimensions

Unit:mm

## **Specifications**

- Operating Voltage: 12/24VDC
- Dimensions: 87x91x53 mm (with clear cover)
- Contact Resistance: 100mΩ
- Switch Rating: 3A 125VAC / 1.5A 250VAC
- Three sets of signal output
- Backlight illumination: Green (normal state), Red (activated)
- Backlit exit sign (in sync with LED illumination)
- Built-in buzzer: 80 dB (Volume adjustable, can be turned off or set to intermittent)
- Plastic Case Color: Green / Red / White / Yellow / Blue
- Reset key included