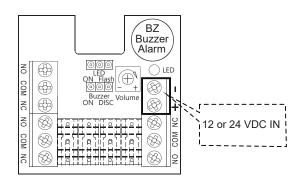

It is designed with three sets of signal output which allows it to connect with electric locks and other accessories such as an alarm or exit button. The call point also features backlight illumination making it easy to identify in the dark.

The LED can be set to green or red or turned off. The buzzer is also volume adjustable and can be turned off if not needed.

### Settings