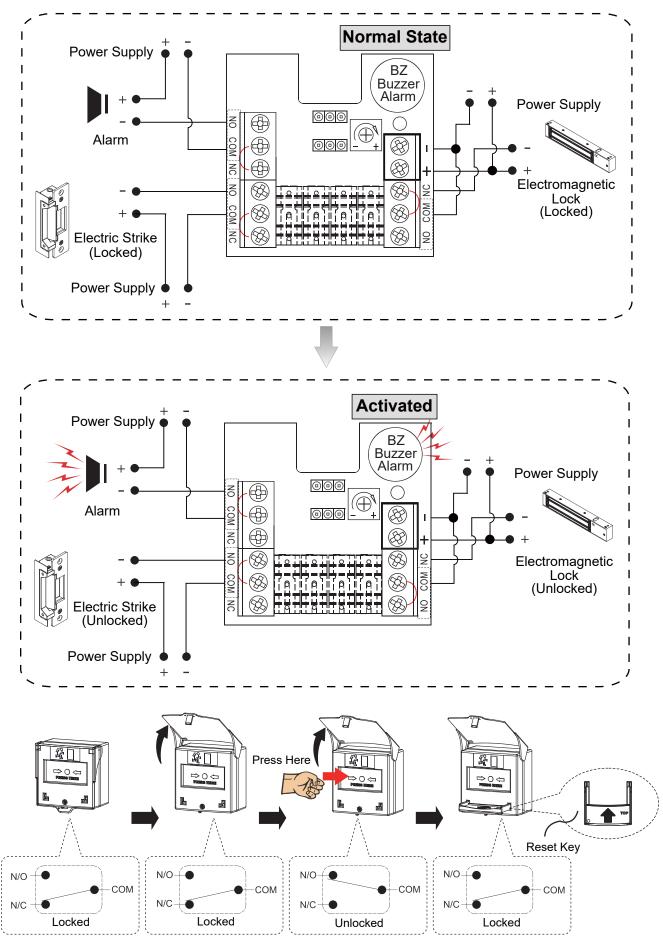

It is designed with three sets of signal output which allows it to connect with electric locks and other accessories such as an alarm or exit button. The call point also features backlight illumination making it easy to identify in the dark.

## **Specifications**

- Operating Voltage: 12/24VDC
- Dimensions: 87x91x53 mm (with clear cover)
- Contact Resistance: 100mΩ
- Switch Rating: 3A 125VAC / 1.5A 250VAC
- Three sets of signal output
- Backlight illumination: Green (normal state), Red (activated)
- Backlit exit sign (in sync with LED illumination)
- Built-in buzzer: 80 dB (Volume adjustable, can be turned off or set to intermittent)
- Plastic Case Color: Green / Red / White / Yellow / Blue
- Reset key included

### Settings