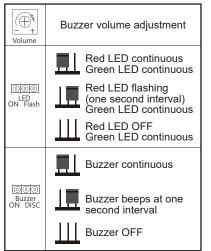

The LED can be set to green or red or turned off. The buzzer is also volume adjustable and can be turned off if not needed.

## **Specifications**

- Operating Voltage: 12/24VDC
- Dimensions: 87x91x53 mm (with clear cover)
- Contact Resistance: 100mΩ
- Switch Rating: 3A 125VAC / 1.5A 250VAC
- Three sets of signal output
- Backlight illumination: Green (normal state), Red (activated)
- Backlit exit sign (in sync with LED illumination)
- Built-in buzzer: 80 dB (Volume adjustable, can be turned off or set to intermittent)
- Plastic Case Color: Green / Red / White / Yellow / Blue
- Reset key included