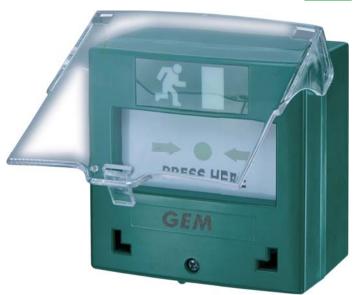

# Call Point **CP-45BZ-LB**

# LED Backlight and Buzzer

The GEM CP-45 Series Resettable Call Point features a visible exit sign with LED backlit and a reset mechanism that avoids glass shards, making it suitable for use in high traffic areas, such as schools, shopping malls, or commercial buildings.

It is designed with three sets of signal output which allows it to connect with electric locks and other accessories such as an alarm or exit button. The call point also features backlight illumination making it easy to identify in the dark.