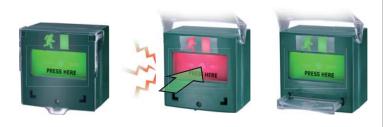

The LED can be set to green or red or turned off. The buzzer is also volume adjustable and can be turned off if not needed.

## **Specifications**

- Operating Voltage: 12/24VDC
- Dimensions: 87x91x53 mm (with clear cover)
- Contact Resistance: 100mΩ
- Switch Rating: 3A 125VAC / 1.5A 250VAC
- Three sets of signal output
- Backlight illumination: Green (normal state), Red (activated)
- Backlit exit sign (in sync with LED illumination)
- Built-in buzzer: 80 dB (Volume adjustable, can be turned off or set to intermittent)
- Plastic Case Color: Green / Red / White / Yellow / Blue
- Reset key included