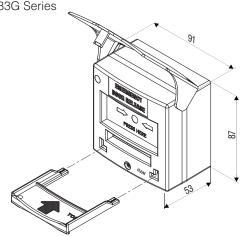

## **CP-32/33 Series Dimensions**

CP-32G Series CP-32G-L Series CP-33G Series

CP-32G-LB Series CP-32GBZ-LB Series