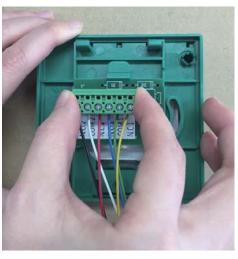

# **CP-33 Series with Detachable Terminal Blocks**

The CP-33 series with Detachable Terminal Blocks is designed with convenient terminal block concept for easy and quick installation. Simply wire the terminal connector and plug it in the back of the CP-33 product. No re-termination is required.