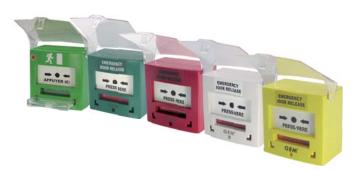

### **Specifications**

- Operating voltage: 12/24 VDC (Default 24VDC for CP-32BZ-LB series)
- Contact resistance: 100 m $\Omega$
- Contact rating: 5A 125/250 VAC
- Resettable key included
- Choice of 5 colors (Green/Blue/Yellow/White/Red)
- Detachable terminal block for easy installation (For CP-33 series)

# **CP-32/33 Series Resettable Call Points**

| Models                           | Contact     | Blue<br>Backlight | LED | Built-in<br>Buzzer | Case Colors                                                             |
|----------------------------------|-------------|-------------------|-----|--------------------|-------------------------------------------------------------------------|
| CP-32 <u>G</u><br>CP-33 <u>G</u> | Double pole | _                 | _   | _                  | Green, Red, Yellow, White, Blue                                         |
| CP-32 <mark>G</mark> -L          | Double pole |                   | •   | _                  | <u>G</u> reen, <u>R</u> ed, <u>Y</u> ellow, <u>W</u> hite, <u>B</u> lue |
| CP-32 <u>G</u> -LB               | Double pole | •                 |     | _                  | <u>G</u> reen, <u>R</u> ed, <u>Y</u> ellow, <u>W</u> hite, <u>B</u> lue |
| CP-32 <u>G</u> BZ-LB             | Double pole | •                 | _   | •                  | <u>G</u> reen, <u>R</u> ed, <u>Y</u> ellow, <u>W</u> hite, <u>B</u> lue |