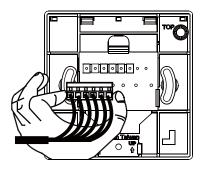

# **CP-33 Series with Detachable Terminal Blocks**

The CP-33 series with Detachable Terminal Blocks is designed with convenient terminal block concept for easy and quick installation. Simply wire the terminal connector and plug it in the back of the CP-33 product. No re-termination is required.