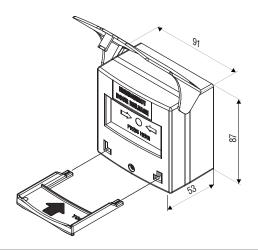

## **CP-32/33 Series Dimensions**

CP-32G Series CP-32G-L Series CP-33G Series

CP-32G-LB Series CP-32GBZ-LB Series