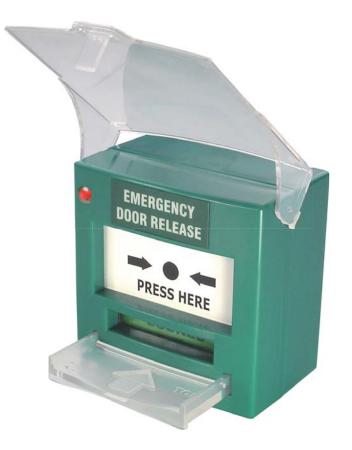

# Resettable Call Points **CP-32/33 Series** Patented, Safe, Visible, Easy to Install

Detachable Terminal Block

The GEM Resettable Call Point features a resettable operating element that produces no dangerous glass shards, making it suitable for use in high traffic areas, such as schools, shopping malls, or commercial buildings. The CP-33 series is designed with detachable terminal blocks allowing for easy and quick installation.