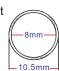

# **GEM**®

### Statement



The Door Loops are wire extension protectors that you install on doorframe. It gives attractive and neat result for the wiring; the length of DL-350 and DL-200 metal hose is 40 cm respectively.



DL-200P-40 DL-200P-40 DL-200A-30

Length: 40cm
Triangle plastic sleeve
Surface mount





DL-200P-40

Length: 40cm
Triangle plastic sleeve
Surface mount





DL-350 Length: 40cm

Square aluminum sleeve





DL-350-SP Length: 40cm

Square aluminum sleeve Surface mount







DL-400 Length: 29cm Mortise mount



# Dimensions

**DL-200P** 



DL-350



DL-400



Unit: mm

# Application



DL-200P

# Warranty

The product is warranted against defects in material and workmanship while used in normal service for a period of 1 year from the date of sale to the original client. The GEM policy is one of continual development and improvement; therefore GEM reserves the right to change specifications without notice.

## GIANNI INDUSTRIES, INC.

No.13, Zhongxing Rd., Tucheng Dist., New Taipei City 23678, Taiwan (R.O.C.) Tel: +886-2-2267-7986 / Fax: +886-2-2267-9876 E-mail: inquiry1@gianni.com.tw

E-mail: inquiry1@gianni.com.tv Website: www.gianni.com.t