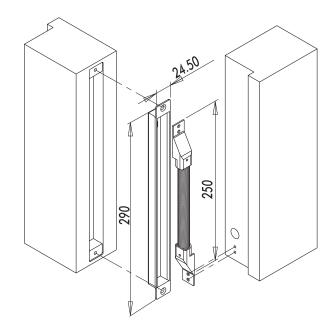

# Dimensions

**DL-200P** 

DL-350

DL-400

Unit: mm

#### DL-500

- Length: 29cm
- Stainless steel flex tube
- Mortise mountPatent-pending oval-angle box, easy to install

E-mail: inquiry1@gianni.com.tw Website: www.gianni.com.tw