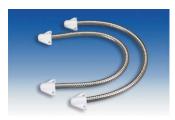

# **GEM**®

### Statement



The Door Loops are wire extension protectors that you install on doorframe. It gives attractive and neat result for the wiring; the length of DL-350 and DL-200 metal hose is 40 cm respectively.



DL-200P-40 DL-200P-40 DL-200A-30

Length: 40cm
Triangle plastic sleeve
Surface mount





DL-200P-40

Length: 40cm
Triangle plastic sleeve
Surface mount





DL-350 Length: 40cm

Square aluminum sleeve





DL-350-SP Length: 40cm

Square aluminum sleeve Surface mount







DL-400 Length: 29cm Mortise mount



# Dimensions

**DL-200P** 



DL-350



DL-400



Unit: mm

# Application



DL-200P

# Warranty

The product is warranted against defects in material and workmanship while used in normal service for a period of 1 year from the date of sale to the original client. The GEM policy is one of continual development and improvement; therefore GEM reserves the right to change specifications without notice.

## GIANNI INDUSTRIES, INC.

No.13, Zhongxing Rd., Tucheng Dist., New Taipei City 23678, Taiwan (R.O.C.) Tel: +886-2-2267-7986 / Fax: +886-2-2267-9876 E-mail: inquiry1@giann