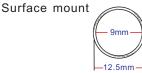

# **GEM**®

### Statement



The Door Loops are wire extension protectors that you install on doorframe. It gives attractive and neat result for the wiring; the length of DL-350 and DL-200 metal hose is 40 cm respectively.



DL-200P-40 DL-200P-40 DL-200A-30

Length: 40cm
Triangle plastic sleeve
Surface mount





DL-200P-40

Length: 40cm
Triangle plastic sleeve
Surface mount





DL-350 Length: 40cm

Square aluminum sleeve





DL-350-SP Length: 40cm

Square aluminum sleeve Surface mount







DL-400 Length: 29cm Mortise mount



# Dimensions

**DL-200P** 



DL-350



DL-400



Unit: mm

# Application



DL-200P

# Warranty

The product is warranted against defects in material and workmanship while used in normal service for a period of 1 year from the date of sale to the original client. The GEM policy is one of continual development and improvement; therefore GEM reserves the right to change specifications without notice.

## GIANNI INDUSTRIES, INC.

No.13, Zhongxing Rd., Tucheng Dist., New Taipei City 23678, Taiwan (R.O.C.) Tel: +886-2-2267-7986 / Fax: +886-2-2267-9876 E-mail: inquiry1@gianni.com.tw

E-mail: inquiry1@gianni.com.tv Website: www.gianni.com.tw







#### DL-500

- Length: 29cm
- Stainless