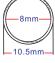

# **GEM**®

### Statement



The Door Loops are wire extension protectors that you install on doorframe. It gives attractive and neat result for the wiring; the length of DL-350 and DL-200 metal hose is 40 cm respectively.



DL-200P-40 DL-200P-40 DL-200A-30

Length: 40cm
Triangle plastic sleeve
Surface mount





DL-200P-40

Length: 40cm
Triangle plastic sleeve
Surface mount





DL-350 Length: 40cm

Square aluminum sleeve





DL-350-SP Length: 40cm

Square aluminum sleeve Surface mount







DL-400 Length: 29cm Mortise mount



# Dimensions

**DL-200P** 



DL-350



DL-400



Unit: mm

# Application



DL-200P

# Warranty

The product is warranted against defects in material and workmanship while used in normal service for a period of 1 year from the date of sale to the original client. The GEM policy is one of continual development and improvement; therefore GEM reserves the right to change specifications without notice.

## GIANNI INDUSTRIES, INC.

No.13, Zhongxing Rd., Tucheng Dist., New Taipei City 23678, Taiwan (R.O.C.) Tel: +886-2-2267-7986 / Fax: +886-2-2267-9876 E-mail: inquiry1@gia