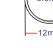

# **GEM**®

### Statement



The Door Loops are wire extension protectors that you install on doorframe. It gives attractive and neat result for the wiring; the length of DL-350 and DL-200 metal hose is 40 cm respectively.



DL-200P-40 DL-200P-40 DL-200A-30

Length: 40cm
Triangle plastic sleeve
Surface mount





DL-200P-40

Length: 40cm
Triangle plastic sleeve
Surface mount





DL-350 Length: 40cm

Square aluminum sleeve





DL-350-SP Length: 40cm

Square aluminum sleeve Surface mount







DL-400 Length: 29cm Mortise mount



# Dimensions

**DL-200P** 



DL-350



DL-400



Unit: mm

# Application



DL-200P

# Warranty

The product is warranted against defects in material and workmanship while used in normal service for a period of 1 year from the date of sale to the original client. The GEM policy is one of continual development and improvement; therefore GEM reserves the right to change specifications without notice.

## GIANNI INDUSTRIES, INC.

No.13, Zhongxing Rd., Tucheng Dist., New Taipei City 23678, Taiwan (R.O.C.) Tel: +886-2-2267-7986 / Fax: +886-2-2267-9876 E-mail: inquiry1@gianni.com.tw

E-mail: inquiry1@gianni.com.tv Website: www.gianni.com.tw







#### DL-500

- Length: 29cm
- Stainless steel flex tube
- Mortise mountPatent-pending oval-angle box, easy t