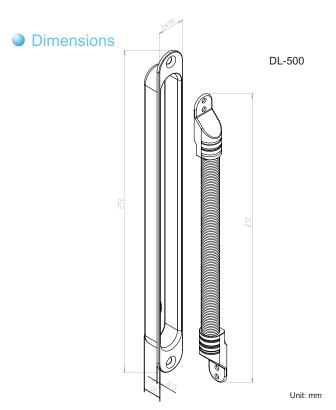

# Dimensions

**DL-200P** 

DL-350

DL-400

Unit: mm

#### DL-500

- Length: 29cm
- Stainless steel flex tube
- Mortise mountPatent-pending oval-angle box, easy to install

E-mail: inquiry1@gianni.com.tw Website: www.gianni.com.tw