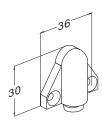

# **GEM**®

### Statement



The Door Loops are wire extension protectors that you install on doorframe. It gives attractive and neat result for the wiring; the length of DL-350 and DL-200 metal hose is 40 cm respectively.



DL-200P-40 DL-200P-40 DL-200A-30

Length: 40cm
Triangle plastic sleeve
Surface mount





DL-200P-40

Length: 40cm
Triangle plastic sleeve
Surface mount





DL-350 Length: 40cm

Square aluminum sleeve





DL-350-SP Length: 40cm

Square aluminum sleeve Surface mount







DL-400 Length: 29cm Mortise mount



# Dimensions

**DL-200P** 



DL-350



DL-400



Unit: mm

# Application



DL-200P

# Warranty

The product is warranted against defects in material and workmanship while used in normal service for a period of 1 year from the date of sale to the original client. The GEM policy is one of continual development and improvement; therefore GEM reserves the right to change specifications without notice.

## GIANNI INDUSTRIES, INC.

No.13, Zhongxing Rd., Tucheng Dist., New Taipei City 23678, Taiwan (R.O.C.) Tel: +886-2-2267-7986 / Fax: +886-2-2267-9876 E-mail: inquiry1@gianni.com.tw

E-mail: inquiry1@gianni.com.tv Website: www.gianni.com.tw







#### DL-500

- Length: 29cm
- Stainless steel flex tube
- Mortise mountPatent-pending oval-angle box, easy to install





E-mail: inquiry1@gianni.com.tw Website: www.gianni.com