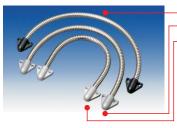

### Statement

The Door Loops are wire extension protectors that you install on doorframe. It gives attractive and neat result for the wiring; the length of DL-350 and DL-200 metal hose is 40 cm respectively.

DL-200P-40 DL-200P-40 DL-200A-30

Length: 40cm
Triangle plastic sleeve
Surface mount

DL-200P-40

Length: 40cm
Triangle plastic sleeve
Surface mount

DL-350 Length: 40cm

Square aluminum sleeve

DL-350-SP Length: 40cm