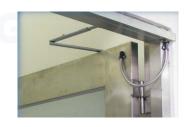

# **GEM**®

### Statement



The Door Loops are wire extension protectors that you install on doorframe. It gives attractive and neat result for the wiring; the length of DL-350 and DL-200 metal hose is 40 cm respectively.



DL-200P-40 DL-200P-40 DL-200A-30

Length: 40cm
Triangle plastic sleeve
Surface mount





DL-200P-40

Length: 40cm
Triangle plastic sleeve
Surface mount





DL-350 Length: 40cm

Square aluminum sleeve





DL-350-SP Length: 40cm

Square aluminum sleeve Surface mount







DL-400 Length: 29cm Mortise mount



# Dimensions

**DL-200P** 



DL-350



DL-400



Unit: mm

# Application



DL-200P

# Warranty

The product is warranted against defects in material and workmanship while used in normal service for a period of 1 year from the date of sale to the original client. The GEM policy is one of continual development and improvement; therefore GEM reserves the right to change specifications without notice.

## GIANNI INDUSTRIES, INC.

No.13, Zhongxing Rd., Tucheng Dist., New Taipei City 23678, Taiwan (R.O.C.) Tel: +886-2-2267-7986 / Fax: +886-2-2267-9876 E-mail: inquiry1@gianni.com.tw

E-mail: inquiry1@gianni.com.tv Website: www.gianni.com.tw







#### DL-500

- Length: 29cm
- Stainless steel flex tube
- Mortise mountPatent-pending oval-angle box, easy to install





E-mail: inquiry1@gianni.com.tw Website: www.gianni.com.tw