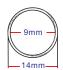

Length: 29cm Mortise mount



# Dimensions

**DL-200P** 



DL-350



DL-400



Unit: mm

# Application



DL-200P

# Warranty

The product is warranted against defects in material and workmanship while used in normal service for a period of 1 year from the date of sale to the original client. The GEM policy is one of continual development and improvement; therefore GEM reserves the right to change specifications without notice.

## GIANNI INDUSTRIES, INC.

No.13, Zhongxing Rd., Tucheng Dist., New Taipei City 23678, Taiwan (R.O.C.) Tel: +886-2-2267-7986 / Fax: +886-2-2267-9876 E-mail: inquiry1@gianni.com.tw

E-mail: inquiry1@gianni.com.tv Website: www.gianni.com.tw







#### DL-500

- Length: 29cm
- Stainless steel flex tube
- Mortise mountPatent-pending oval-angle box, easy to install





E-mail: inquiry1@gianni.com.tw Website: www.gianni.com.tw