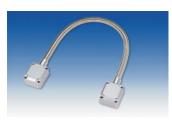

DL-200P-40 DL-200P-40 DL-200A-30

Length: 40cm
Triangle plastic sleeve
Surface mount

DL-200P-40

Length: 40cm
Triangle plastic sleeve
Surface mount

DL-350 Length: 40cm

Square aluminum sleeve

DL-350-SP Length: 40cm

Square aluminum sleeve Surface mount

DL-400 Length: 29cm Mortise mount