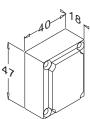

# **GEM**®

### Statement



The Door Loops are wire extension protectors that you install on doorframe. It gives attractive and neat result for the wiring; the length of DL-350 and DL-200 metal hose is 40 cm respectively.



DL-200P-40 DL-200P-40 DL-200A-30

Length: 40cm
Triangle plastic sleeve
Surface mount





DL-200P-40

Length: 40cm
Triangle plastic sleeve
Surface mount





DL-350 Length: 40cm

Square aluminum sleeve





DL-350-SP Length: 40cm

Square aluminum sleeve Surface mount







DL-400 Length: 29cm Mortise mount



# Dimensions

**DL-200P** 



DL-350



DL-400



Unit: mm

# Application



DL-200P

# Warranty

The product is warranted against defects in material and workmanship while used in normal service for a period of 1 year from the date of sale to the original client. The GEM policy is one of continual development and improvement; therefore GEM reserves the right to change specifications without notice.

## GIANNI INDUSTRIES, INC.

No.13, Zhongxing Rd., Tucheng Dist., New Taipei City 23678, Taiwan (R.O.C.) Tel: +886-2-2267-7986 / Fax: +886-2-2267-9876 E-mail: inquiry1@gianni.com.tw

E-mail: inquiry1@gianni.com.tv Website: www.gianni.com.tw







#### DL-500

- Length: 29cm
- Stainless steel flex tube
- Mortise mountPatent-pending oval-angle box, easy to install





E-mail: inquiry1@gianni.com.tw Website: www.gianni.com.tw