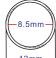

# **GEM**®

### Statement



The Door Loops are wire extension protectors that you install on doorframe. It gives attractive and neat result for the wiring; the length of DL-350 and DL-200 metal hose is 40 cm respectively.



DL-200P-40 DL-200P-40 DL-200A-30

Length: 40cm
Triangle plastic sleeve
Surface mount





DL-200P-40

Length: 40cm
Triangle plastic sleeve
Surface mount





DL-350 Length: 40cm

Square aluminum sleeve





DL-350-SP Length: 40cm

Square aluminum sleeve Surface mount







DL-400 Length: 29cm Mortise mount



# Dimensions

**DL-200P** 



DL-350



DL-400



Unit: mm

# Application



DL-200P

# Warranty

The product is warranted against defects in material and workmanship while used in normal service for a period of 1 year from the date of sale to the original client. The GEM policy is one of continual development and improvement; therefore GEM reserves the right to change specifications without notice.

## GIANNI INDUSTRIES, INC.

No.13, Zhongxing Rd., Tucheng Dist., New Taipei City 23678, Taiwan (R.O.C.) Tel: +886-2-2267-7986 / Fax: +886-2-2267-9876 E-mail: inquiry1@gianni.com.tw

E-mail: inquiry1@gianni.com.tv Website: www.gianni.com.tw







#### DL-500

- Length: 29cm
- Stainless steel flex tube
- Mortise mountPatent-pending oval-angle box, easy