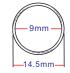

# **GEM**®

### Statement



The Door Loops are wire extension protectors that you install on doorframe. It gives attractive and neat result for the wiring; the length of DL-350 and DL-200 metal hose is 40 cm respectively.



DL-200P-40 DL-200P-40 DL-200A-30

Length: 40cm
Triangle plastic sleeve
Surface mount





DL-200P-40

Length: 40cm
Triangle plastic sleeve
Surface mount





DL-350 Length: 40cm

Square aluminum sleeve





DL-350-SP Length: 40cm

Square aluminum sleeve Surface mount







DL-400 Length: 29cm Mortise mount



# Dimensions

**DL-200P** 



DL-350



DL-400



Unit: mm

# Application



DL-200P

# Warranty

The product is warranted against defects in material and workmanship while used in normal service for a period of 1 year from the date of sale to the original client. The GEM policy is one of continual development and improvement; therefore GEM reserves the right to change specifications without notice.

## GIANNI INDUSTRIES, INC.

No.13, Zhongxing Rd., Tucheng Dist., New Taipei City 23678, Taiwan (R.O.C.) Tel: +886-2-2267-7986 / Fax: +886-2-2267-9876 E-mail: inquiry1@gianni.com.tw

E-mail: inquiry1@gianni.com.tv Website: www.gianni.com.tw







#### DL-500

- Length: 29cm
- Stainless steel flex tube
- Mortise mountPatent-pending oval-angle box, easy to install





E-mail: inquiry1@gianni.