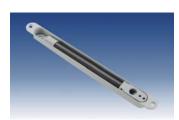

DL-200P-40 DL-200P-40 DL-200A-30

Length: 40cm
Triangle plastic sleeve
Surface mount

DL-200P-40

Length: 40cm
Triangle plastic sleeve
Surface mount

DL-350 Length: 40cm

Square aluminum sleeve

DL-350-SP Length: 40cm

Square aluminum sleeve Surface mount

DL-400 Length: 29cm Mortise mount