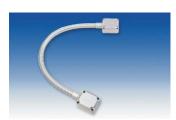

DL-200P-40 DL-200P-40 DL-200A-30

Length: 40cm
Triangle plastic sleeve
Surface mount

DL-200P-40

Length: 40cm
Triangle plastic sleeve
Surface mount

DL-350 Length: 40cm

Square aluminum sleeve

DL-350-SP Length: 40cm