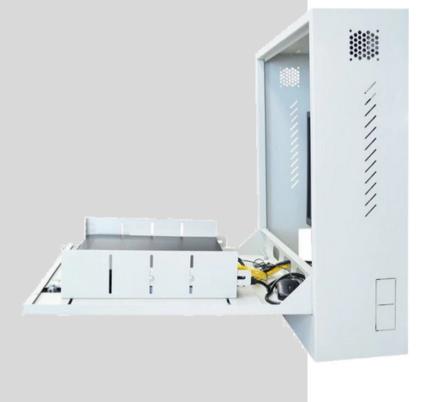

## **Product Description**

The Global WMV-5106GY Wall mountable vertical rack comes fully assembled and ready for immediate use. Perfect for CCTV installations with limited space environments. The low profile of the cabinet allows your equipment to be mounted vertically in anywhere from comms rooms to retail stores, classrooms and offices.

## **Features**

- Pre-Assembled ready for use
- Compact design
- Key lockable
- Cable access from both sides
- Fits up to 24" monitor, with 50/75/100 VESA mounts
- · Ventilation slots
- Fan ready
- PDU mountings
- · Cage nuts & bolts included