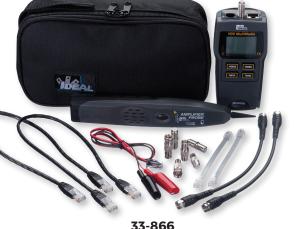

# TEST-TONE-TRACE VDV NETWORK TESTER KIT

- Wiremap twisted pair cables
- Detect opens/shorts in coax
- Four selectable tones for tracing copper cables
- Includes patch cables and BNC and RCA adapters
- Carrying case included

# TEST-TONE-TRACE VDV Network tester kit

Connector to cable assembly errors and mistakes are attributed to over 75% of the problems in any new system installation, resulting in less than optimal or no service. The Test-Tone-Trace Kit enables professional installers, MRO technicians, and DIY'ers an economical way to quickly and easily test, locate, and verify these connector to cable installations and verify link integrity within the system or network. The IDEAL 33-866 is the all-in-one basic testing and troubleshooting kit suitable for anyone working with twisted pair or coaxial cabling installation or maintenance.

### 33-866 Kit Includes:

| Qty. | Description                         |
|------|-------------------------------------|
| 1    | VDV Main Test Unit with 1 Remote    |
| 1    | Amplifier Probe with Volume Control |
| 1    | Carrying Case                       |
| 1    | RJ-45 Alligator Clip Cable Assembly |
| 2    | RJ-45 Patch Cables (12 in.)         |
| 2    | RJ-11 Patch Cables (4 in.)          |
| 2    | F-Male Coax Patch Cables (4 in.)    |

33-866 Test-Tone-Trace VDV Kit