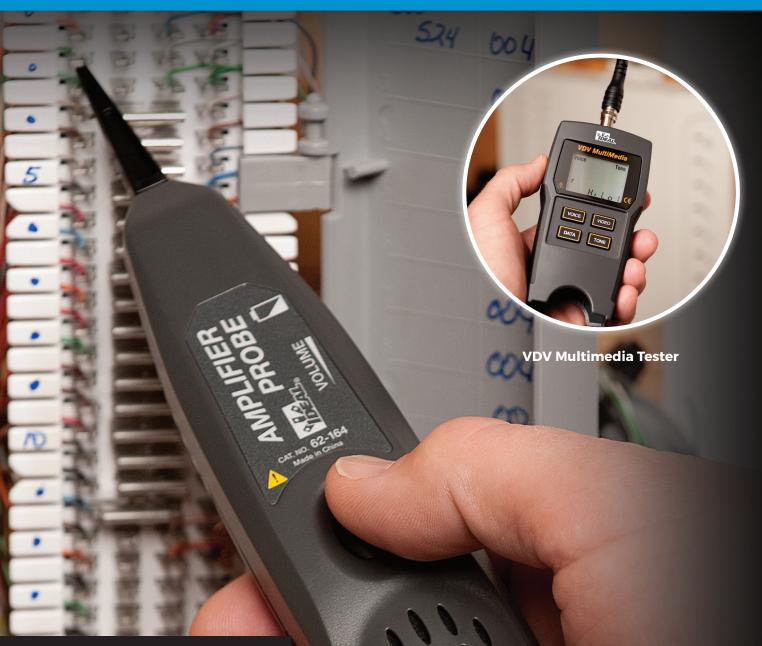

### VDV MultiMedia Cable Tester

All in one tester for installers working with voice, data and video applications.

- Voice tests 2 or 3 pair, 6-position RJ-11/12 phone cables for wiremap/continuity.
- Data tests 8 position 8 contact CAT 3/5e/6/6a shielded and unshielded cable testing for wiremap/continuity to TIA 568A/B standards
- Video tests coax cable for opens and shorts via F-connector interface
- Wiremap tests for opens, shorts, miswires, reversals and split pairs.
- LCD display with "PASS or ERROR" indicator displayed after each test
- Internal tone generator: Tone by pin/pair/entire cable with four different tones making fault isolation easier
- Main remote stores in base of tester
- DescriptionPart No.VDV MultiMedia Cable Tester33-856Replacement RemoteIA-5516

### Amplifier Probe

- Identifies and traces wire or cables within
  a group
- Adjustable volume knob
- Detects and audibly amplifies analog
- tone generationCompatible with analog tone generators