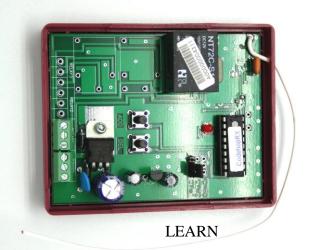

### **Installation**

- Connect DC voltage and relay trigger.
- ▶ Place the learn jumper into the ON position.
- ▶ Press and hold ADD button while transmitting from the remote.
- ▶ LED will flash to confirm learning of transmitter.
- Press the remote again to ensure the relay operates, repeat for additional transmitters.