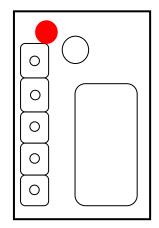

#### Wiring Diagram

- O +12v DC or 16v AC
- O 12v DC or 16v AC
- O N.C. relay contact
- Com relay contact
- O N.O. relay contact