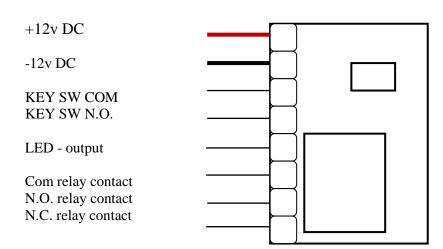

## **Wiring Diagram**

## **Installation**

- Connect +12v DC, key switch and LED wires.
- Activate key switch, LED and relay turn on, activate again and both turn off.