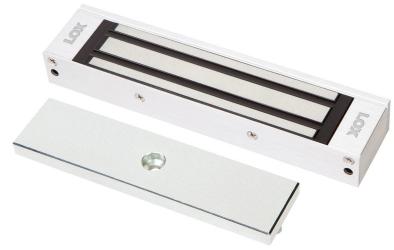

### CCW30S DESCRIPTION

The **LOX CCW30S** Electro Magnetic Mini Lock was designed for securing hinged doors on lockers, cabinets or other kinds of small doors. The holding force is up to **180kg**.

#### CCW309

NON MONITORED SINGLE ELECTRO MAGNETIC MINI LOCK

# **CCW30S**

Electro Magnetic MINI Lock Non Monitored Single