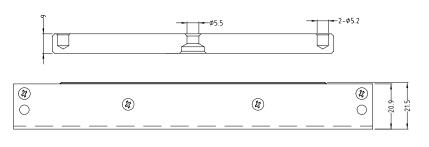

gnetic Mini Lock was designed for securing hinged doors on lockers, cabinets or other kinds of small doors. The holding force is up to **180kg**.



#### CCW309

NON MONITORED SINGLE ELECTRO MAGNETIC MINI LOCK

#### **SPECIFICATIONS**

| ccw30S           | SINGLE ELECTRO MAGNETIC MINI LOCK NON MONITORED         |
|------------------|---------------------------------------------------------|
| HOLDING STRENGTH | UP TO 180KG, TESTED TO 400.00 CYCLES                    |
| VOLTAGE/CURRENT  | DUAL VOLTAGE 12/24VDC 12VDC = 350mA 24VDC = 175mA       |
| APPROVALS        | CE & C-TICK (€ 💩                                        |
| ENVIRONMENTAL    | OPERATIONAL TEMPERATURE RANGE - 20 DEG. C TO 60 DEG. C. |





# **CCW30S**

Electro Magnetic MINI Lock Non Monitored Single

# PRODUCT DIMENSIONS





Dimensions (mm)

### **CCW30S FACTS**

- Built-in varistor (MOV) surge protection
- CE/RCM Approvals
- Lifetime warranty
- No residual magnetism

### **ACCESSORIES**



### **AMZB3**

LOX L & Z BRACKET FOR INWARDS OPENING DOORS CCW30S



#### **AMFB3**

LOX L-BRACKET FOR CCW30S