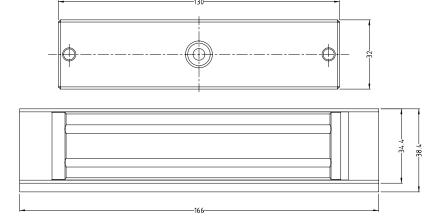

etic Mini Lock was designed for securing hinged doors on lockers, cabinets or other kinds of small doors. The holding force is up to **180kg**.



#### CCW309

NON MONITORED SINGLE ELECTRO MAGNETIC MINI LOCK

#### **SPECIFICATIONS**

| ccw30S           | SINGLE ELECTRO MAGNETIC MINI LOCK NON MONITORED         |
|------------------|---------------------------------------------------------|
| HOLDING STRENGTH | UP TO 180KG, TESTED TO 400.00 CYCLES                    |
| VOLTAGE/CURRENT  | DUAL VOLTAGE 12/24VDC 12VDC = 350mA 24VDC = 175mA       |
| APPROVALS        | CE & C-TICK (€ 💩                                        |
| ENVIRONMENTAL    | OPERATIONAL TEMPERATURE RANGE - 20 DEG. C TO 60 DEG. C. |





# **CCW30S**

Electro Magnetic MINI Lock Non Monitored Single

# PRODUCT DIMENSIONS





Dimensions (mm)

### **CCW30S FACTS**

- Built-in varistor (MOV) surge protection
- CE/RCM Approvals
- Lifetime warranty
- No residual magnetism

### **ACCESSORIES**



### **AMZB3**

LOX L & Z BRACKET FOR INWARDS OPENING DOORS CCW30S



#### **AMFB3**

LOX L-BRACKET FOR CCW30S