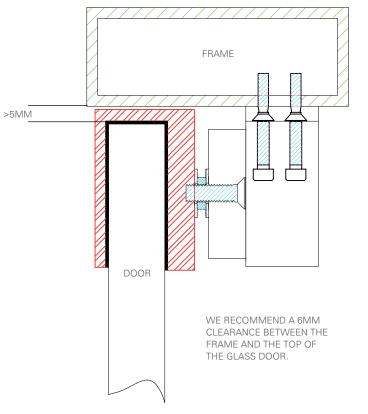

Electromagnetic Locks

Stick on armature plate holder for glass doors (Recommended 3M-VHB tape, not supplied)

| PART NO.      | BRACKET TO SUIT    |
|---------------|--------------------|
|               | DRAGKET TO SUIT    |
| AMAB1         | EM5700             |
| 2 X AMAB1     | EM5700D            |
| AMAB1-DSS     | EM5700M            |
| 2 x AMAB1-DSS | EM5700DM           |
| AMAB4         | EM3500 / EM3500M   |
| 2 X AMAB4     | EM3500D / EM3500DM |