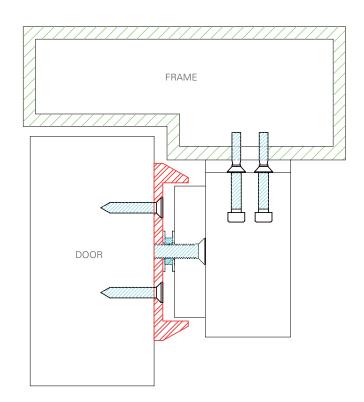

Electromagnetic Locks

Stick on armature plate holder for glass doors (Recommended 3M-VHB tape, not supplied)

| PART NO.      | BRACKET TO SUIT    |
|---------------|--------------------|
|               | DRAGKET TO SUIT    |
| AMAB1         | EM5700             |
| 2 X AMAB1     | EM5700D            |
| AMAB1-DSS     | EM5700M            |
| 2 x AMAB1-DSS | EM5700DM           |
| AMAB4         | EM3500 / EM3500M   |
| 2 X AMAB4     | EM3500D / EM3500DM |