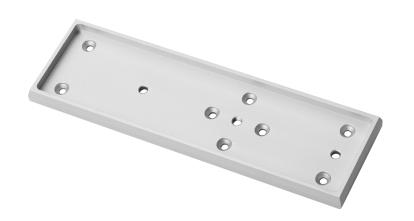

Electromagnetic Locks

Stick on armature plate holder for glass doors (Recommended 3M-VHB tape, not supplied)

| PART NO.      | BRACKET TO SUIT    |
|---------------|--------------------|
|               | DRAGKET TO SUIT    |
| AMAB1         | EM5700             |
| 2 X AMAB1     | EM5700D            |
| AMAB1-DSS     | EM5700M            |
| 2 x AMAB1-DSS | EM5700DM           |
| AMAB4         | EM3500 / EM3500M   |
| 2 X AMAB4     | EM3500D / EM3500DM |