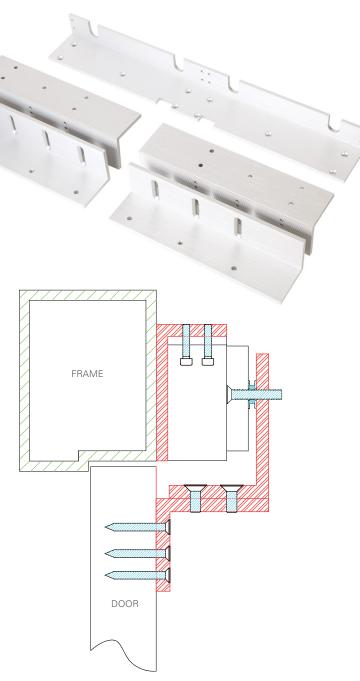

Electromagnetic Locks

Adjustable "L" and "Z" brackets for inward opening doors

| PART NO.     | BRACKET TO SUIT           |  |  |  |
|--------------|---------------------------|--|--|--|
| AMZB1-LP     | EM5700 / EM5000           |  |  |  |
| AMZB1D-LP    | EM5700D                   |  |  |  |
| AMZB1-LP-DSS | EM5700M                   |  |  |  |
| AMZB1D-LPDSS | EM5700DM                  |  |  |  |
| AMZB4-LP     | EM3500 / EM4700 / EM3500M |  |  |  |
| AMZB4D-LP    | EM3500D / EM3500DM        |  |  |  |
| AMZB3        | CCW30S / EM4500           |  |  |  |