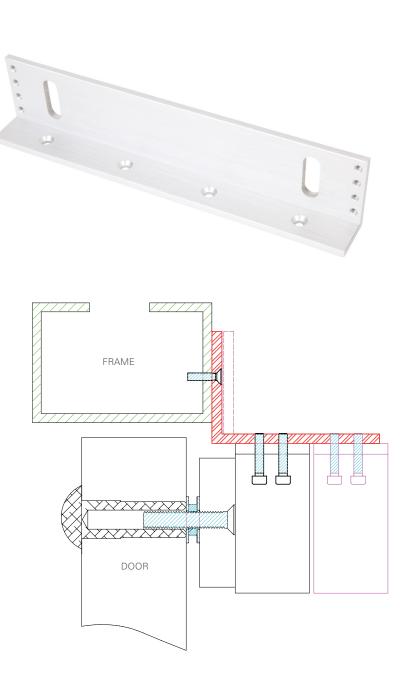

Electromagnetic Locks

Adjustable "L" bracket for narrow door frames

| PART NO.  | BRACKET TO SUIT    |  |  |
|-----------|--------------------|--|--|
| AMLB1     | EM5700 / EM5700M   |  |  |
| 2 X AMLB1 | EM5700D / EM5700DM |  |  |
| AMLB4     | EM3500 / EM3500M   |  |  |
| 2 X AMLB4 | EM3500D / EM3500DM |  |  |