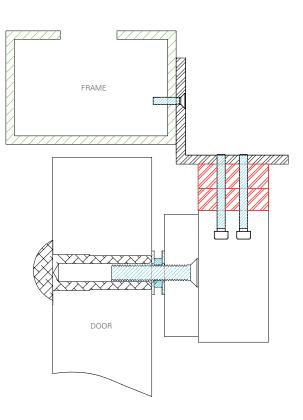

Electromagnetic Locks

Glass door bracket "U-Profile" to fix armature plate to 10-12mm glass door

| PART NO.         | BRACKET TO SUIT    |  |  |
|------------------|--------------------|--|--|
| AMGB1-12         | EM5700             |  |  |
| 2 X AMGB1-12     | EM5700D            |  |  |
| AMGB1-12-DSS     | EM5700M            |  |  |
| 2 x AMGB1-12-DSS | EM5700DM           |  |  |
| AMGB4-12         | EM3500 / EM3500M   |  |  |
| 2 X AMGB4-12     | EM3500D / EM3500DM |  |  |