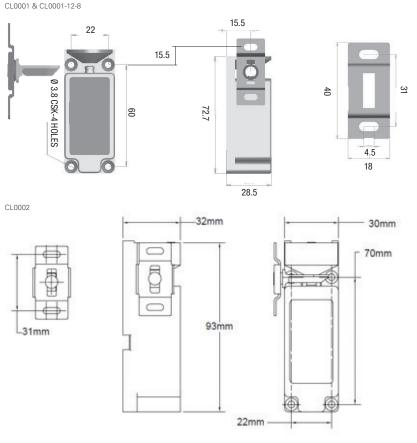

## PRODUCT DIMENSIONS

Dimensions (mm)

#### **THREE VERSIONS AVAILABLE**

### CL0001

Has a 200mm connection cable and operates on 12 or 24 Volts DC

## **CL0001-12-8**

Operates on 12 Volt DC only and has an 8 metre connection cable

## **CL0002**

Has a door monitoring function (locking pin monitoring and door status monitoring) and a 200mm connection cable. It operates on 12 or 24 Volt DC.

TOP-VIEW MOUNTING OPTIONS CL0001 & CL0002

LOX\*