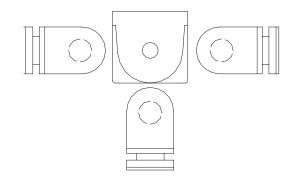

## **CL0002**

Has a door monitoring function (locking pin monitoring and door status monitoring) and a 200mm connection cable. It operates on 12 or 24 Volt DC.

TOP-VIEW MOUNTING OPTIONS CL0001 & CL0002

LOX\*