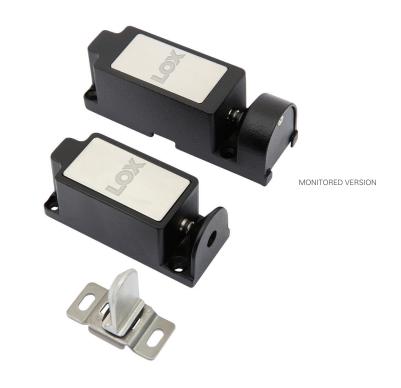

## CL0001 & CL0002 DESCRIPTION

The **LOX** CL-Series Cabinet Locks are designed to fit into cabinets and lockers with hinged, double action (swing through) or sliding doors. They can be mounted from either the front or side of the door and come factory-set as Fail-Secure. They can be field changed to Fail-Safe if required.

The **CLOOO1 & CLOOO2** Cabinet Locks are suitable for surface mount installation on all types of cabinets or lockers.

#### SPECIFICATIONS

| CL0001           | SURFACE MOUNT CABINET LOCK NON MONITORED (200MM CABLE)                                                                                                 |
|------------------|--------------------------------------------------------------------------------------------------------------------------------------------------------|
| CL0001-12-8      | SURFACE MOUNT CABINET LOCK NON MONITORED (8M CABLE)                                                                                                    |
| CL0002           | SURFACE MOUNT CABINET LOCK MONITORED (200MM CABLE)                                                                                                     |
| HOLDING STRENGTH | UP TO 150KG                                                                                                                                            |
| MONITORING       | CL0002 ONLY - LOCK STATUS (LSS) & DOOR STATUS (DSS)                                                                                                    |
| VOLTAGE/CURRENT  | CL0001-12-8 - 12VDC = 190mA<br>CL0001 - DUAL VOLTAGE 12/24VDC 12VDC = 190mA 24VDC = 90mA<br>CL0002 - DUAL VOLTAGE 12/24VDC 12VDC = 200mA 24VDC = 100mA |