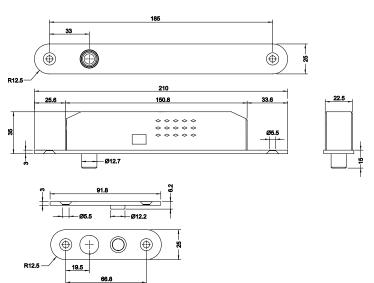

## PRODUCT DIMENSIONS

Dimensions (mm)

GLASS DOOR MOUNT APPLICATION

- 1. All surfaces must be clean, free of dirt,oil or grease
- Apply 3M VHB adhesive (not supplied) in accordance with the manufactures instructions and fit to glass door/head panel as detailed below