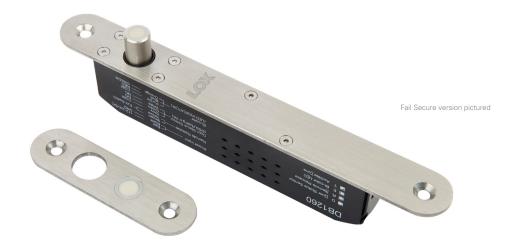

## DB1260 DESCRIPTION

The **LOX DB1260** Electric Drop Bolt has been designed to be used on double action (swing through) doors or as an additional locking device in conjunction with an Electric Strike in single door applications. The **DB1260** has a **25mm** wide face plate and is therefore applicable on narrow style frame installations. It is available in either "Power to Lock" (Fail Safe) or "Power to Open" (Fail Secure). The **DB1260** product range provides several glass-door mounting accessories. We do not recommend using this product on Emergency Egress Door.

#### **DB1260**

STANDARD ELECTROMECHANICAL DROP BOLT