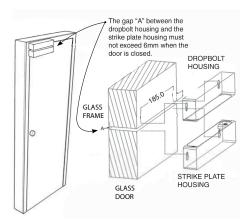

## PRODUCT DIMENSIONS

Dimensions (mm)

GLASS DOOR MOUNT APPLICATION

- 1. All surfaces must be clean, free of dirt,oil or grease
- Apply 3M VHB adhesive (not supplied) in accordance with the manufactures instructions and fit to glass door/head panel as detailed below