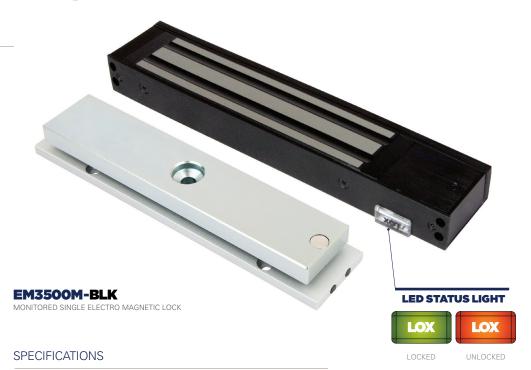

## THE MONITORED MAGNETIC LOCKS HAVE:

- A built-in Hall Effect Sensor for monitoring the lock/ unlock status of the locking device
   (LSS – Lock Status Sensor)
- A built-in reed switch contact for monitoring the open/closed status of the door
   (DSS – Door Status Sensor)
- Highly visible red/green LED Status Light
- Anti-Tamper-Fixing-Plate (monitored version only) to avoid hostile attacks targeted on the dome-nut-fixing bolt of the Armature Plate

| EM3500M-BLK      | SINGLE ELECTRO MAGNETIC LOCK MONITORED                  |
|------------------|---------------------------------------------------------|
| HOLDING STRENGTH | UP TO 280KG, TESTED TO 1 MILLION CYCLES                 |
| VOLTAGE/CURRENT  | DUAL VOLTAGE 12/24VDC 12VDC = 530mA 24VDC = 260mA       |
| APPROVALS        | UP TO 4 HOUR FIRE RATED TO A.S STANDARD, CE & C-TICK    |
| LSS MONITORING   | LSS LOCK STATUS SENSOR (HALL EFFECT)                    |
| DSS MONITORING   | DOOR STATUS SENSOR (REED SWITCH)                        |
| LED LIGHT STATUS | LED LIGHT STATUS INDICATES LOCKED OR UNLOCKED STATUS    |
| ENVIRONMENTAL    | OPERATIONAL TEMPERATURE RANGE - 20 DEG. C TO 60 DEG. C. |

### **EM3500BLK FACTS**

- Black Anodised Body
- Door and Lock Status monitoring Sensor
  (DSS & LSS with monitored models)
- Built-in varistor (MOV) surge protection
- CE/RCM Approvals
- Anti Tamper Mounting Plate
- High visibility red/green Status Light Panel
- Lifetime warranty
- Up to 4 hour fire rated to AS Standard
- No residual magnetism