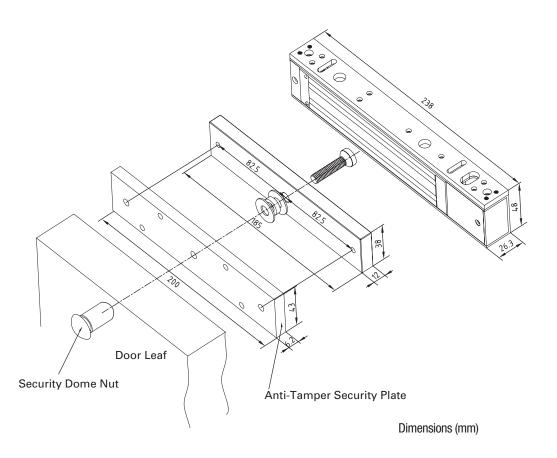

# PRODUCT DIMENSIONS

## THE MONITORED MAGNETIC LOCKS HAVE:

- A built-in Hall Effect Sensor for monitoring the lock/ unlock status of the locking device
   (LSS – Lock Status Sensor)
- A built-in reed switch contact for monitoring the open/closed status of the door
   (DSS – Door Status Sensor)
- Highly visible red/green LED Status Light
- Anti-Tamper-Fixing-Plate (monitored version only) to avoid hostile attacks targeted on the dome-nut-fixing bolt of the Armature Plate