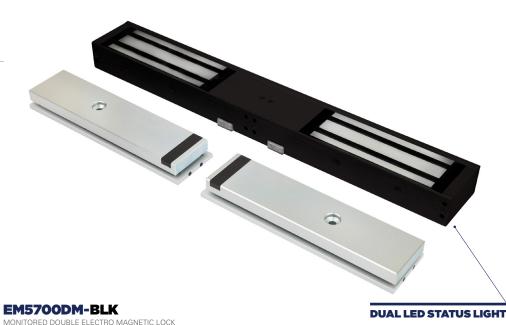

# EM5700DM-BLK

Double Door Monitored

## EM5700DM-BLK DESCRIPTION

The LOX EM5700DM-BLK Black Anodised Series product line is a comprehensive Electro Magnetic Lock range with up to **580kg** holding force. It is one of the most reliable and most successful Electro Magnetic Locks in the Australian market.

### THE MONITORED MAGNETIC LOCKS HAVE:

- A built-in Hall Effect Sensor for monitoring the lock/ unlock status of the locking device (LSS – Lock Status Sensor)
- A built-in reed switch contact for monitoring the open/closed status of the door (DSS - Door Status Sensor)
- Highly visible red/green LED Status Light
- Anti-Tamper-Fixing-Plate (monitored version only) to avoid hostile attacks targeted on the dome-nut-fixing bolt of the Armature Plate