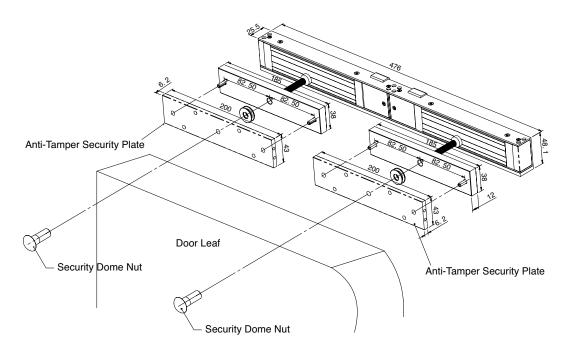

# PRODUCT DIMENSIONS

Dimensions (mm)

### THE MONITORED MAGNETIC LOCKS HAVE:

- A built-in Hall Effect Sensor for monitoring the lock/ unlock status of the locking device (LSS – Lock Status Sensor)
- A built-in reed switch contact for monitoring the open/closed status of the door (DSS - Door Status Sensor)
- Highly visible red/green LED Status Light
- Anti-Tamper-Fixing-Plate (monitored version only) to avoid hostile attacks targeted on the dome-nut-fixing bolt of the Armature Plate