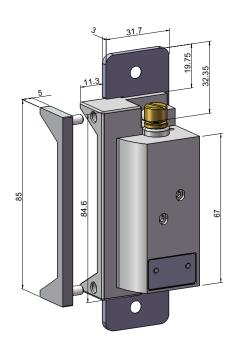

VDC = 200mA 24VDC = 100mA                                                              |
| APPROVALS        | UP TO 4 HOUR FIRE RATED TO A.S STANDARD, CE & C-TICK ( €                                                       |
| DSS MONITORING   | DOOR LATCH SENSOR, DOOR LATCH ENGAGED WITHIN STRIKE KEEPER ES10M VERSION                                       |
| IP RATING        | ES10 VERSION IP56 ES10M VERSION NOT WEATHER RESISTANT                                                          |
| ENVIRONMENTAL    | OPERATIONAL TEMPERATURE RANGE - 20 DEG. C TO 60 DEG. C.                                                        |

DOOR STATUS / LATCH MONITORING SENSORS = DOOR OPEN/CLOSED





# **ES10 SERIES**

Light Commercial and Residential Electric Strikes - ANSI Footprint

# PRODUCT DIMENSIONS





Dimensions (mm)

## **ES10 FACTS**

- ES10 Weather Resistant (IP56)
- ES10M monitored version available (not weather resistant)
- 5 year warranty
- Simple Power To Lock/Power To Release interchange
- Pre-drilled for extension lips
- Dual-Voltage: 12 or 24VDC
- Fire rated

### **ACCESSORIES**



### **ES10-EL15**

LOX ES10 EXTENSION LIP 15MM

#### **ES10-EL25**

LOX ES10 EXTENSION LIP 25MM

### **ES10-EL50**

LOX ES10 EXTENSION LIP 50MM

#### **ES10-EL50**

LOX ES10 EXTENSION LIP 75MM