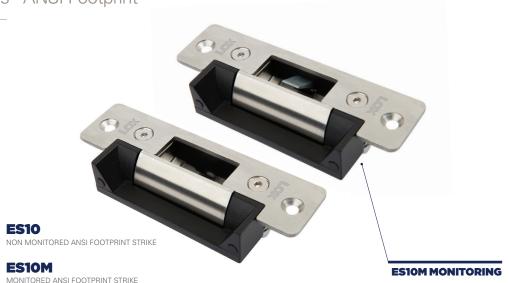

## **ES10 SERIES**

Light Commercial and Residential Electric Strikes - ANSI Footprint

## ES10 DESCRIPTION

The **LOX ES10** Series ANSI Electric Door Strikes is one of the most successful residential & light commercial Electric Strike products in Australia. It is a dual voltage product accepting voltages of either 12 or 24VDC. The LOX ES10 Series Electric Strikes are site interchangeable from Fail-Secure to Fail Safe (Power to Release to Power to Lock) by only using a small screw-driver.

The monitored **ESIOM** version comes with Door Status Sensor (door latch monitoring).

The non-monitored **ES10** version is weather resistant **IP56** rated.