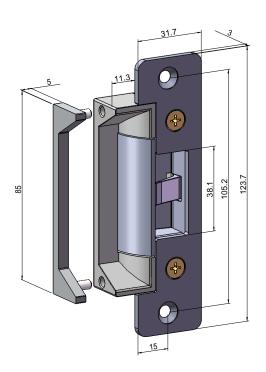

12VDC = 200mA 24VDC = 100mA                                                              |
| APPROVALS        | UP TO 4 HOUR FIRE RATED TO A.S STANDARD, CE & C-TICK ( €                                                       |
| DSS MONITORING   | DOOR LATCH SENSOR, DOOR LATCH ENGAGED WITHIN STRIKE KEEPER ES10M VERSION                                       |
| IP RATING        | ES10 VERSION IP56 ES10M VERSION NOT WEATHER RESISTANT                                                          |
| ENVIRONMENTAL    | OPERATIONAL TEMPERATURE RANGE - 20 DEG. C TO 60 DEG. C.                                                        |

DOOR STATUS / LATCH MONITORING SENSORS = DOOR OPEN/CLOSED





# **ES10 SERIES**

Light Commercial and Residential Electric Strikes - ANSI Footprint

# PRODUCT DIMENSIONS





Dimensions (mm)

## **ES10 FACTS**

- ES10 Weather Resistant (IP56)
- ES10M monitored version available (not weather resistant)
- 5 year warranty
- Simple Power To Lock/Power To Release interchange
- Pre-drilled for extension lips
- Dual-Voltage: 12 or 24VDC
- Fire rated

### **ACCESSORIES**



### **ES10-EL15**

LOX ES10 EXTENSION LIP 15MM

#### **ES10-EL25**

LOX ES10 EXTENSION LIP 25MM

### **ES10-EL50**

LOX ES10 EXTENSION LIP 50MM

#### **ES10-EL50**

LOX ES10 EXTENSION LIP 75MM