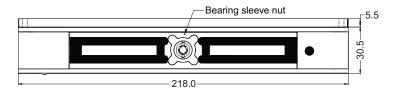

----------------------------|--|--|
| HOLDING STRENGTH | UP TO 1000KG, TESTED TO 750 THOUSAND CYCLES                      |  |  |
| VOLTAGE/CURRENT  | DUAL VOLTAGE 12/24VDC 12VDC = 350mA 24VDC = 175mA                |  |  |
| APPROVALS        | UP TO 4 HOUR FIRE RATED TO A.S STANDARD, CE & C-TICK             |  |  |
| LSS MONITORING   | LSS LOCK STATUS SENSOR (HALL EFFECT)                             |  |  |
| DSS MONITORING   | DOOR STATUS SENSOR (REED SWITCH)                                 |  |  |
| LED LIGHT STATUS | SMALL LED LIGHT INDICATES LOCKED OR UNLOCKED STATUS              |  |  |
| ENVIRONMENTAL    | OPERATIONAL TEMPERATURE RANGE - 20 DEG. C TO 60 DEG. C.          |  |  |





# **MML SERIES**

Mechanical Magnetic Locking Device - Inward Opening Doors

### PRODUCT DIMENSIONS







Dimensions (mm)

#### **MML2400LZ FACTS**

- 50% smaller than traditional 600kg holding force magnets
- Holding force of up to 1000kg
- Unlocks under side load of up to 70kg
- Dual-Voltage 12/24VDC reduced power consumption 24VDC/175mA
- 5 year warranty | 1 year warranty for electronic components
- 4 hour fire rated
- Full monitoring Lock Status Sensor (LSS) and Door Status Sensor (DSS)
- Early Warning Security Alarm (EW)