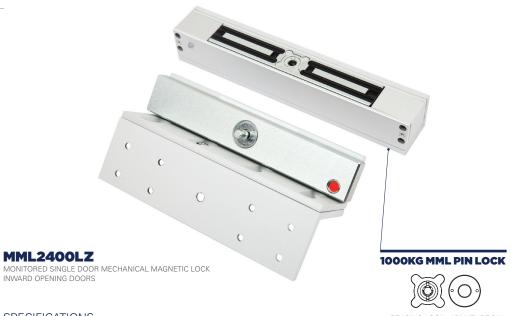

## **MML2400LZ SERIES**

Mechanical Magnetic Locking Device - Inward Opening Doors

### MML2400LZ DESCRIPTION

The **LOX MML** Series fully monitored locking device is an innovative alternative to traditional Electro Magnetic Locks.

A clever combination of magnetic and mechanical locking components makes the MML a locking device with superior holding force of up to **1000kg**, whilst being 50% smaller than a standard 600kg Electro Magnetic Lock.

70kg side pressure (pre-load) capability on the door, a smart "Early Warning Alarm" security function and a low current draw rating complete this clever product.

The MML Lock is not recommended to be used on doors above 2400mm height.