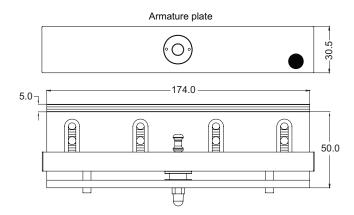

------------------------|--|--|
| HOLDING STRENGTH | UP TO 1000KG, TESTED TO 750 THOUSAND CYCLES                      |  |  |
| VOLTAGE/CURRENT  | DUAL VOLTAGE 12/24VDC 12VDC = 350mA 24VDC = 175mA                |  |  |
| APPROVALS        | UP TO 4 HOUR FIRE RATED TO A.S STANDARD, CE & C-TICK             |  |  |
| LSS MONITORING   | LSS LOCK STATUS SENSOR (HALL EFFECT)                             |  |  |
| DSS MONITORING   | DOOR STATUS SENSOR (REED SWITCH)                                 |  |  |
| LED LIGHT STATUS | SMALL LED LIGHT INDICATES LOCKED OR UNLOCKED STATUS              |  |  |
| ENVIRONMENTAL    | OPERATIONAL TEMPERATURE RANGE - 20 DEG. C TO 60 DEG. C.          |  |  |





# **MML SERIES**

Mechanical Magnetic Locking Device - Inward Opening Doors

### PRODUCT DIMENSIONS







Dimensions (mm)

#### **MML2400LZ FACTS**

- 50% smaller than traditional 600kg holding force magnets
- Holding force of up to 1000kg
- Unlocks under side load of up to 70kg
- Dual-Voltage 12/24VDC reduced power consumption 24VDC/175mA
- 5 year warranty | 1 year warranty for electronic components
- 4 hour fire rated
- Full monitoring Lock Status Sensor (LSS) and Door Status Sensor (DSS)
- Early Warning Security Alarm (EW)