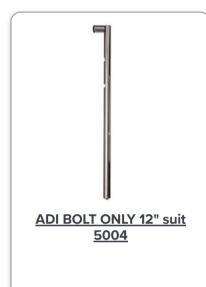

- Can be locked in open or closed position.
- 45 x 155 mm body size.
- Hardened 203.2 mm (8") bolt as standard.
- 13 mm diameter bolt with 50 mm throw.
- Steel strike plate.
- Suitable for aluminium or timber applications.
- Suitable for swinging and sliding doors or gates.
- Ideal for shop fronts, warehouses, hotels, community recreation areas, storage facilities and garages.
- Can be rear or front mounted.
- Incorporates the industry standard 570 oval cylinder (not included).
- Compatible with most restricted keying systems.
- Supplied with mounting template and all fixing componentry.
- Extended locking bolts and concealed fix plates are also available.
- Supplied with cylinder cam.
- Australian Made and Owned.
- Finished in satin chrome.