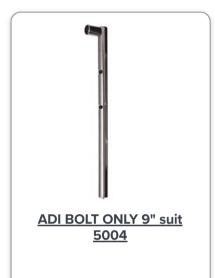

- Can be locked in open or closed position.
- 45 x 155 mm body size.
- Hardened 203.2 mm (8") bolt as standard.
- 13 mm diameter bolt with 50 mm throw.
- Steel strike plate.
- Suitable for aluminium or timber applications.
- Suitable for swinging and sliding doors or gates.
- Ideal for shop fronts, warehouses, hotels, community recreation areas, storage facilities and garages.
- Can be rear or front mounted.
- Incorporates the industry standard 570 oval cylinder (not included).
- Compatible with most restricted keying systems.
- Supplied with mounting template and all fixing componentry.
- Extended locking bolts and concealed fix plates are also available.
- Supplied with cylinder cam.
- Australian Made and Owned.
- Finished in satin chrome.