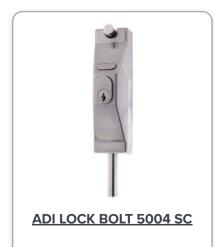

# **ADI 5004 LOCK-BOLT**

### **ADI LOCK BOLT 5004 SC LESS CYLINDER**

Product Code: 44142005

#### **Description**

The ADI 5004 heavy duty locking bolt is the industry standard.

Suitable for securing shop fronts, warehouses, hotels, community recreation areas, storage facilities and garages.

Supplied less cylinder, with cam.

- Can be locked in open or closed position.
- 45 x 155 mm body size.
- Hardened 203.2 mm (8") bolt as standard.
- 13 mm diameter bolt with 50 mm throw.
- Steel strike plate.
- Suitable for aluminium or timber applications.
- Suitable for swinging and sliding doors or gates.
- Ideal for shop fronts, warehouses, hotels, community recreation areas, storage facilities and garages.
- Can be rear or front mounted.
- Incorporates the industry standard 570 oval cylinder (not included).
- Compatible with most restricted keying systems.
- Supplied with mounting template and all fixing componentry.
- Extended locking bolts and concealed fix plates are also available.
- Supplied with cylinder cam.
- Australian Made and Owned.
- Finished in satin chrome.