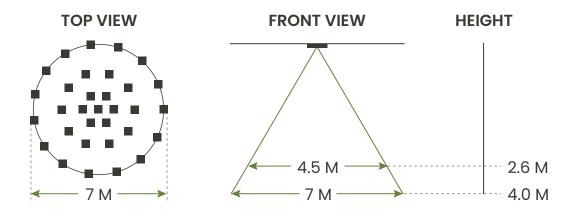

#### **TECHNICAL PARAMETERS**

Operating voltage: DC 12-24V ±10% Operating current: 2.4mA (DC 12V power) Standby current: 4.1mA (DC 12V power) Operating temperature: -20°C ~ +60°C Max detection range: 360° x 7 M

#### **DETECTION RANGE**

The detection range varies with the sensitivity adjustment.