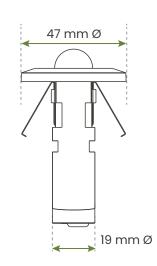

Min detection movement speed: 0.1 M/S

Max installation height: 4 M Dimensions: 78 mm(L), 47 mm Ø

## 29.2 mm Ø

PRODUCT DIMENSIONS