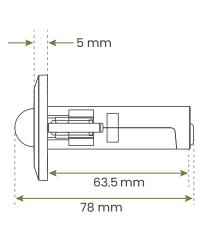

Min detection movement speed: 0.1 M/S

Max installation height: 4 M Dimensions: 78 mm(L), 47 mm Ø

## 29.2 mm Ø

PRODUCT DIMENSIONS