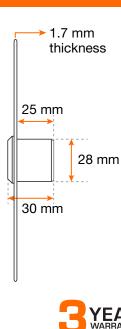

## **SPECIFICATIONS:**

Panel: Stainless steel, 304 grade, 1.7mm thick, laser etched text

Dimensions: 115H x 70W x 30D (mm)

LED Actuator: Blue LED (standby), Green LED (active)

**Actuating Distance:** 5-20 cm (adjustable)

## **PRODUCT DIMENSIONS:**

Order Part Number: EVAQEX00M-TFSIL/SS V1.0 SEP 2023