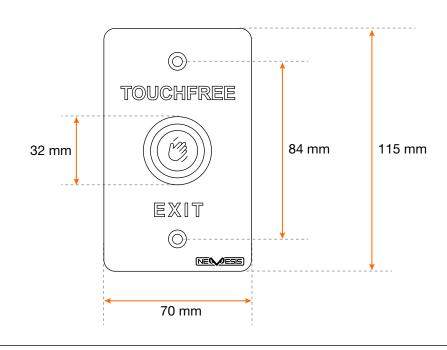

## **SPECIFICATIONS:**

Panel: Stainless steel, 304 grade, 1.7mm thick, laser etched text

Dimensions: 115H x 70W x 30D (mm)

LED Actuator: Blue LED (standby), Green LED (active)

**Actuating Distance:** 5-20 cm (adjustable)

## **PRODUCT DIMENSIONS:**

Order Part Number: EVAQEX00M-TFSIL/SS V1.0 SEP 2023