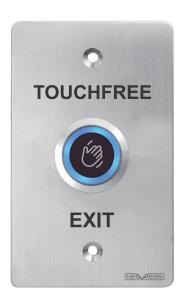

## **TECHNICAL INFORMATION**

TOUCHFREE EXIT BUTTON **EVAQEXOOM-TFSIL/SS** 

## **SPECIFICATIONS:**

Panel: Stainless steel, 304 grade, 1.7mm thick, laser etched text

Dimensions: 115H x 70W x 30D (mm)

LED Actuator: Blue LED (standby), Green LED (active)

**Actuating Distance:** 5-20 cm (adjustable)