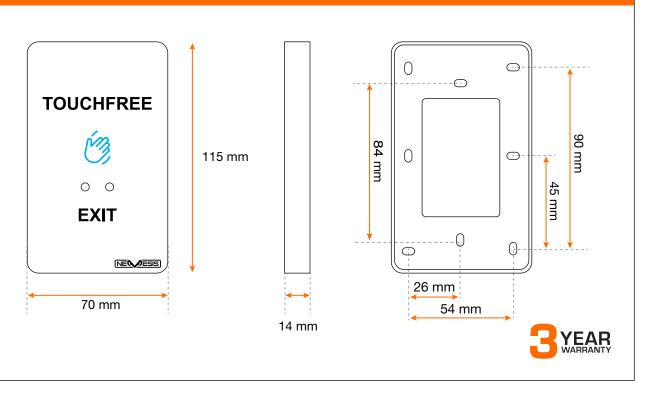

## **PRODUCT DIMENSIONS:**

## **SPECIFICATIONS:**

Panel: ABS plastic, 14mm thickness **Dimensions:** 115H x 70W x 14D (mm)

**LED Actuator:** Blue LED (standby), Green LED (active)

Actuating Distance: 5-20 cm (adjustable)

Output Contact: NO/NC/COM

Weight: 940 g

Fixing Method: 2 x 3 mm stainless steel screws (included)

Mount Style: surface - fits Australian wall boxes